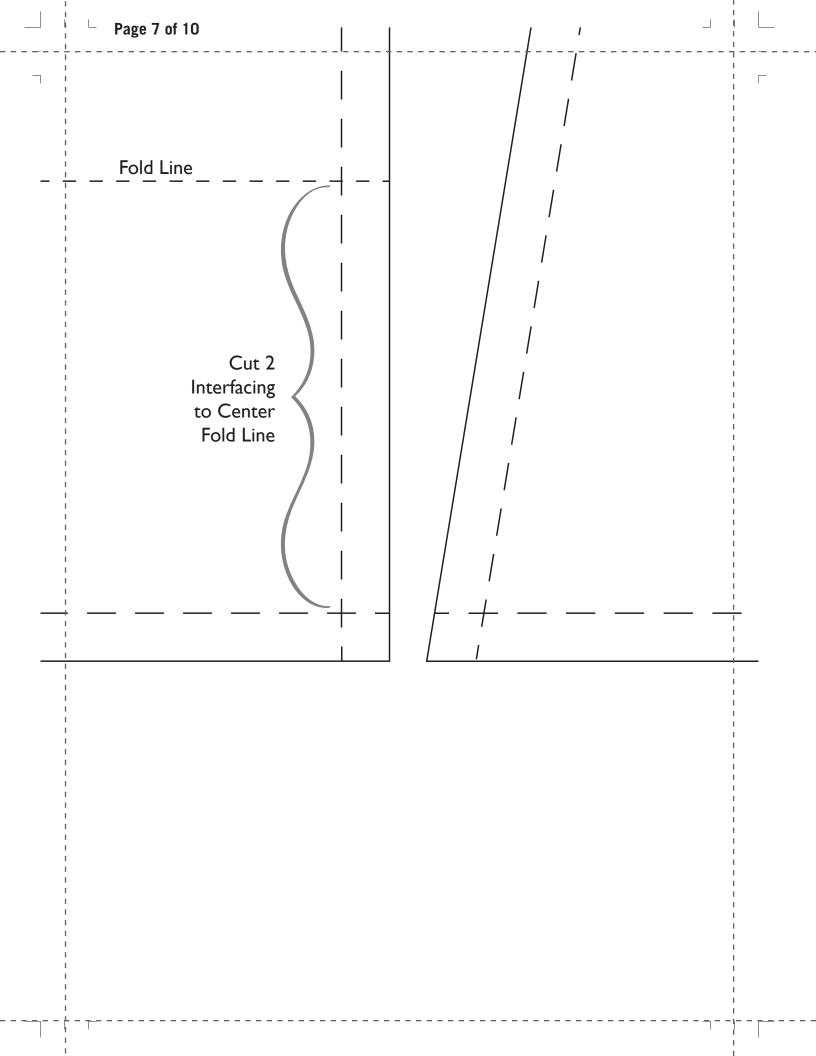

## Assemble the PDF

**1.** Cut off or fold back the dotted margin around each page.

2. Begin assembling each pattern sheet by lining up the page edges and taping them together. Use the illustrated guide on the following page (Page 2) to match each piece properly.