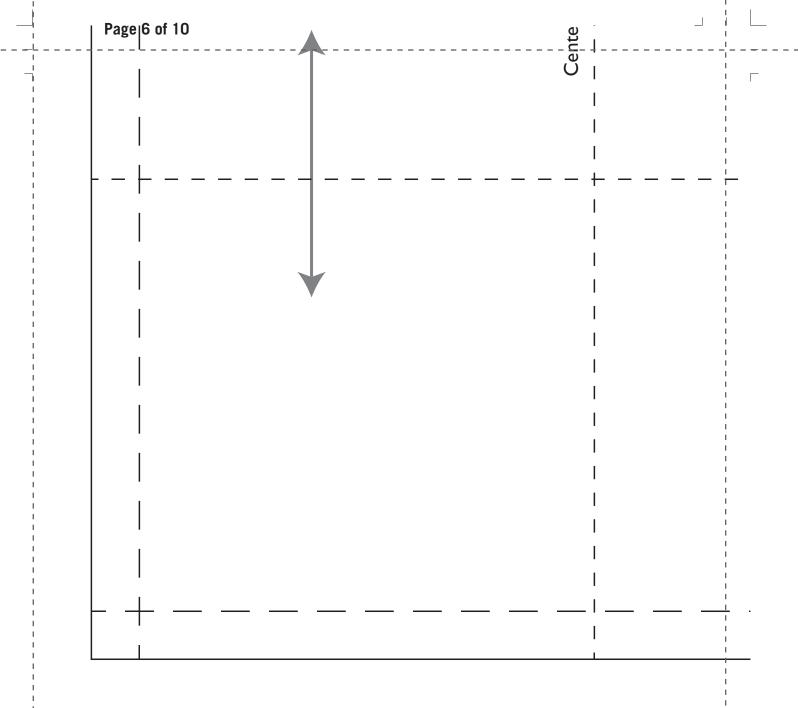

## Assemble the PDF

**1.** Cut off or fold back the dotted margin around each page.

2. Begin assembling each pattern sheet by lining up the page edges and taping them together. Use the illustrated guide on the following page (Page 2) to match each piece properly.