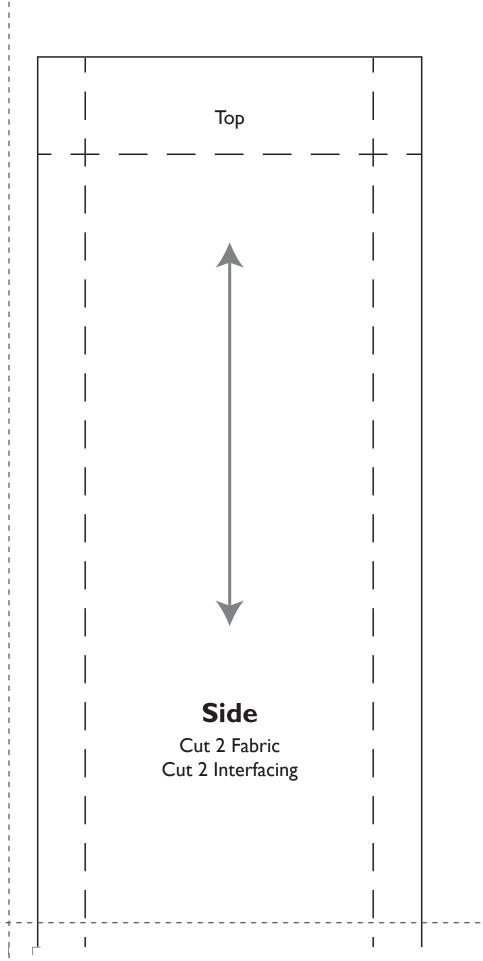

## Assemble the PDF

**1.** Cut off or fold back the dotted margin around each page.

2. Begin assembling each pattern sheet by lining up the page edges and taping them together. Use the illustrated guide on the following page (Page 2) to match each piece properly.