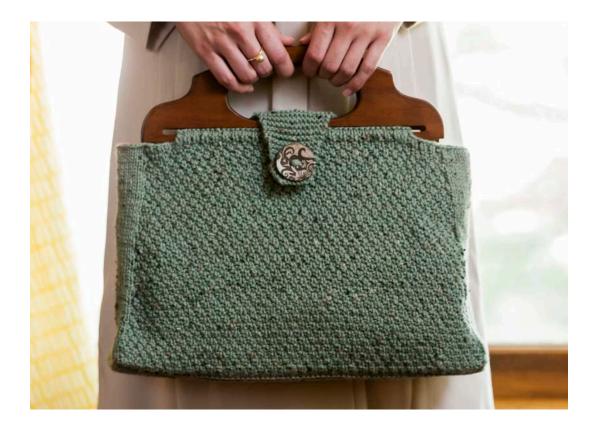

## Nancy's Knitting Bag Lining to Sew

KATHY AUGUSTINE



## How to work with this pattern PDF

## **Print the PDF**

Open this pattern sheet PDF pages using Adobe Acrobat Reader X or higher. This is a free download available at http://www.adobe.com/products/reader.html
When preparing to print the PDF, make sure that you are printing it at "Actual Size" (100%) and that there is no scaling. Check the settings for page scaling (should be "None") and check the preview to make sure that you will be printing at full size. Make sure that the box labeled "Auto-Rotate and Center" is unchecked. (These instructions apply specifically to Adobe Reader. If you're using another PDF reader, check for similar settings.)

**3.** To ensure that the 1" pattern prints at the correct scale, start by printing only this first page (Page 1), and check the size of the