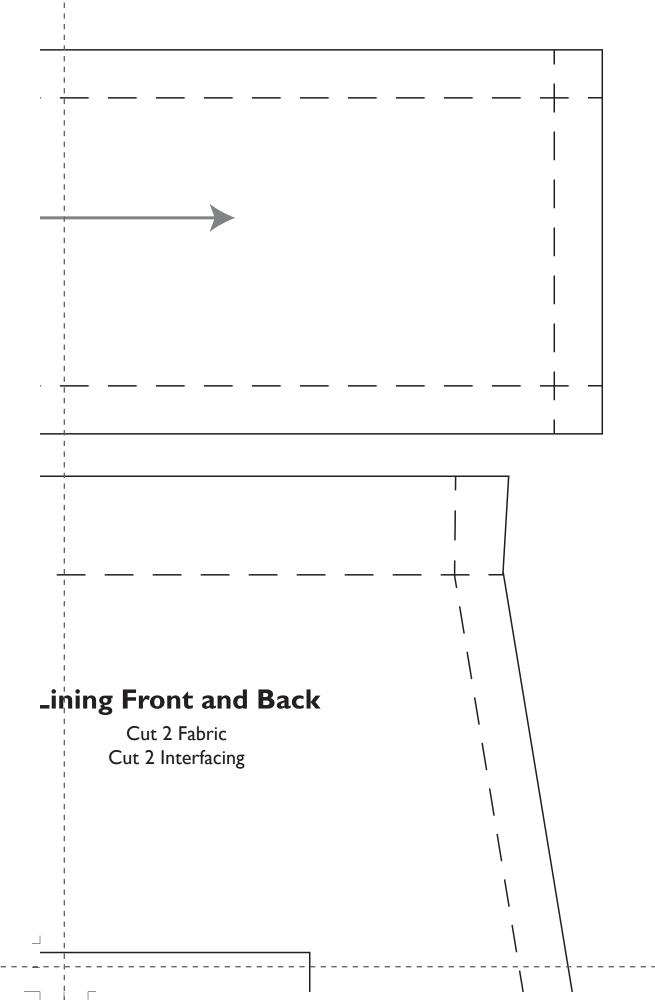

## Assemble the PDF

**1.** Cut off or fold back the dotted margin around each page.

2. Begin assembling each pattern sheet by lining up the page edges and taping them together. Use the illustrated guide on the following page (Page 2) to match each piece properly.