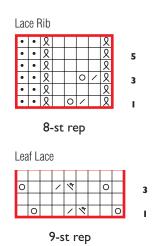

## A Lacy Camisole to Knit

VICKI SQUARE

| Key                      | Inset Lace                                                                                                                                                                                                                                                                                                                                                                                                                                                                                                                                                                                                                                                                                                                                                                                                                                                                                                                                                                                                                                                                                                                                                                                                                                                                                                                                                                                                                                                                                                                                                                                                                                                                                                                                                                                                                                                                                                                                                                                                                                                                                                                      |
|--------------------------|---------------------------------------------------------------------------------------------------------------------------------------------------------------------------------------------------------------------------------------------------------------------------------------------------------------------------------------------------------------------------------------------------------------------------------------------------------------------------------------------------------------------------------------------------------------------------------------------------------------------------------------------------------------------------------------------------------------------------------------------------------------------------------------------------------------------------------------------------------------------------------------------------------------------------------------------------------------------------------------------------------------------------------------------------------------------------------------------------------------------------------------------------------------------------------------------------------------------------------------------------------------------------------------------------------------------------------------------------------------------------------------------------------------------------------------------------------------------------------------------------------------------------------------------------------------------------------------------------------------------------------------------------------------------------------------------------------------------------------------------------------------------------------------------------------------------------------------------------------------------------------------------------------------------------------------------------------------------------------------------------------------------------------------------------------------------------------------------------------------------------------|
| k on RS; p on WS         |                                                                                                                                                                                                                                                                                                                                                                                                                                                                                                                                                                                                                                                                                                                                                                                                                                                                                                                                                                                                                                                                                                                                                                                                                                                                                                                                                                                                                                                                                                                                                                                                                                                                                                                                                                                                                                                                                                                                                                                                                                                                                                                                 |
|                          | \                                                                                                                                                                                                                                                                                                                                                                                                                                                                                                                                                                                                                                                                                                                                                                                                                                                                                                                                                                                                                                                                                                                                                                                                                                                                                                                                                                                                                                                                                                                                                                                                                                                                                                                                                                                                                                                                                                                                                                                                                                                                                                                               |
| p on RS; k on WS         |                                                                                                                                                                                                                                                                                                                                                                                                                                                                                                                                                                                                                                                                                                                                                                                                                                                                                                                                                                                                                                                                                                                                                                                                                                                                                                                                                                                                                                                                                                                                                                                                                                                                                                                                                                                                                                                                                                                                                                                                                                                                                                                                 |
|                          | 0 / \ 0 \ \ 0 \ \ 0 \ \ 0 \ \ 0 \ \ 0 \ \ 0 / \ 0 / \ 0 / \ 0 / \ 0 / \ 0 / \ 0 / \ 0 / \ 0 / \ 0 / \ 0 / \ 0 / \ 0 / \ 0 / \ 0 / \ 0 / \ 0 / \ 0 / \ 0 / \ 0 / \ 0 / \ 0 / \ 0 / \ 0 / \ 0 / \ 0 / \ 0 / \ 0 / \ 0 / \ 0 / \ 0 / \ 0 / \ 0 / \ 0 / \ 0 / \ 0 / \ 0 / \ 0 / \ 0 / \ 0 / \ 0 / \ 0 / \ 0 / \ 0 / \ 0 / \ 0 / \ 0 / \ 0 / \ 0 / \ 0 / \ 0 / \ 0 / \ 0 / \ 0 / \ 0 / \ 0 / \ 0 / \ 0 / \ 0 / \ 0 / \ 0 / \ 0 / \ 0 / \ 0 / \ 0 / \ 0 / \ 0 / \ 0 / \ 0 / \ 0 / \ 0 / \ 0 / \ 0 / \ 0 / \ 0 / \ 0 / \ 0 / \ 0 / \ 0 / \ 0 / \ 0 / \ 0 / \ 0 / \ 0 / \ 0 / \ 0 / \ 0 / \ 0 / \ 0 / \ 0 / \ 0 / \ 0 / \ 0 / \ 0 / \ 0 / \ 0 / \ 0 / \ 0 / \ 0 / \ 0 / \ 0 / \ 0 / \ 0 / \ 0 / \ 0 / \ 0 / \ 0 / \ 0 / \ 0 / \ 0 / \ 0 / \ 0 / \ 0 / \ 0 / \ 0 / \ 0 / \ 0 / \ 0 / \ 0 / \ 0 / \ 0 / \ 0 / \ 0 / \ 0 / \ 0 / \ 0 / \ 0 / \ 0 / \ 0 / \ 0 / \ 0 / \ 0 / \ 0 / \ 0 / \ 0 / \ 0 / \ 0 / \ 0 / \ 0 / \ 0 / \ 0 / \ 0 / \ 0 / \ 0 / \ 0 / \ 0 / \ 0 / \ 0 / \ 0 / \ 0 / \ 0 / \ 0 / \ 0 / \ 0 / \ 0 / \ 0 / \ 0 / \ 0 / \ 0 / \ 0 / \ 0 / \ 0 / \ 0 / \ 0 / \ 0 / \ 0 / \ 0 / \ 0 / \ 0 / \ 0 / \ 0 / \ 0 / \ 0 / \ 0 / \ 0 / \ 0 / \ 0 / \ 0 / \ 0 / \ 0 / \ 0 / \ 0 / \ 0 / \ 0 / \ 0 / \ 0 / \ 0 / \ 0 / \ 0 / \ 0 / \ 0 / \ 0 / \ 0 / \ 0 / \ 0 / \ 0 / \ 0 / \ 0 / \ 0 / \ 0 / \ 0 / \ 0 / \ 0 / \ 0 / \ 0 / \ 0 / \ 0 / \ 0 / \ 0 / \ 0 / \ 0 / \ 0 / \ 0 / \ 0 / \ 0 / \ 0 / \ 0 / \ 0 / \ 0 / \ 0 / \ 0 / \ 0 / \ 0 / \ 0 / \ 0 / \ 0 / \ 0 / \ 0 / \ 0 / \ 0 / \ 0 / \ 0 / \ 0 / \ 0 / \ 0 / \ 0 / \ 0 / \ 0 / \ 0 / \ 0 / \ 0 / \ 0 / \ 0 / \ 0 / \ 0 / \ 0 / \ 0 / \ 0 / \ 0 / \ 0 / \ 0 / \ 0 / \ 0 / \ 0 / \ 0 / \ 0 / \ 0 / \ 0 / \ 0 / \ 0 / \ 0 / \ 0 / \ 0 / \ 0 / \ 0 / \ 0 / \ 0 / \ 0 / \ 0 / \ 0 / \ 0 / \ 0 / \ 0 / \ 0 / \ 0 / \ 0 / \ 0 / \ 0 / \ 0 / \ 0 / \ 0 / \ 0 / \ 0 / \ 0 / \ 0 / \ 0 / \ 0 / \ 0 / \ 0 / \ 0 / \ 0 / \ 0 / \ 0 / \ 0 / \ 0 / \ 0 / \ 0 / \ 0 / \ 0 / \ 0 / \ 0 / \ 0 / \ 0 / \ 0 / \ 0 / \ 0 / \ 0 / \ 0 / \ 0 / \ 0 / \ 0 / \ 0 / \ 0 / \ 0 / \ 0 / \ 0 / \ 0 / \ 0 / \ 0 / \ 0 / \ 0 / \ 0 / \ 0 / \ 0 / \ 0 / \ 0 / \ 0 / \ 0 / \ 0 / \ 0 / \ 0 / \ 0 / \ 0 / \ 0 / \ 0 |
| kItbl on RS; pItbl on WS |                                                                                                                                                                                                                                                                                                                                                                                                                                                                                                                                                                                                                                                                                                                                                                                                                                                                                                                                                                                                                                                                                                                                                                                                                                                                                                                                                                                                                                                                                                                                                                                                                                                                                                                                                                                                                                                                                                                                                                                                                                                                                                                                 |
|                          |                                                                                                                                                                                                                                                                                                                                                                                                                                                                                                                                                                                                                                                                                                                                                                                                                                                                                                                                                                                                                                                                                                                                                                                                                                                                                                                                                                                                                                                                                                                                                                                                                                                                                                                                                                                                                                                                                                                                                                                                                                                                                                                                 |
| O yo                     |                                                                                                                                                                                                                                                                                                                                                                                                                                                                                                                                                                                                                                                                                                                                                                                                                                                                                                                                                                                                                                                                                                                                                                                                                                                                                                                                                                                                                                                                                                                                                                                                                                                                                                                                                                                                                                                                                                                                                                                                                                                                                                                                 |
|                          |                                                                                                                                                                                                                                                                                                                                                                                                                                                                                                                                                                                                                                                                                                                                                                                                                                                                                                                                                                                                                                                                                                                                                                                                                                                                                                                                                                                                                                                                                                                                                                                                                                                                                                                                                                                                                                                                                                                                                                                                                                                                                                                                 |
| k2tog on RS; p2tog on WS |                                                                                                                                                                                                                                                                                                                                                                                                                                                                                                                                                                                                                                                                                                                                                                                                                                                                                                                                                                                                                                                                                                                                                                                                                                                                                                                                                                                                                                                                                                                                                                                                                                                                                                                                                                                                                                                                                                                                                                                                                                                                                                                                 |
|                          | 1 2 - 2 - 1 - 1 - 1 - 1 - 1 - 1 - 1 - 1                                                                                                                                                                                                                                                                                                                                                                                                                                                                                                                                                                                                                                                                                                                                                                                                                                                                                                                                                                                                                                                                                                                                                                                                                                                                                                                                                                                                                                                                                                                                                                                                                                                                                                                                                                                                                                                                                                                                                                                                                                                                                         |
| ssk on RS; ssp on WS     |                                                                                                                                                                                                                                                                                                                                                                                                                                                                                                                                                                                                                                                                                                                                                                                                                                                                                                                                                                                                                                                                                                                                                                                                                                                                                                                                                                                                                                                                                                                                                                                                                                                                                                                                                                                                                                                                                                                                                                                                                                                                                                                                 |
|                          | 0/2-12-2-2-2-2-2-2-2-2-2-2-2-2-2-2-2-2-2-                                                                                                                                                                                                                                                                                                                                                                                                                                                                                                                                                                                                                                                                                                                                                                                                                                                                                                                                                                                                                                                                                                                                                                                                                                                                                                                                                                                                                                                                                                                                                                                                                                                                                                                                                                                                                                                                                                                                                                                                                                                                                       |
| ₹ k2tog tbl              |                                                                                                                                                                                                                                                                                                                                                                                                                                                                                                                                                                                                                                                                                                                                                                                                                                                                                                                                                                                                                                                                                                                                                                                                                                                                                                                                                                                                                                                                                                                                                                                                                                                                                                                                                                                                                                                                                                                                                                                                                                                                                                                                 |
|                          |                                                                                                                                                                                                                                                                                                                                                                                                                                                                                                                                                                                                                                                                                                                                                                                                                                                                                                                                                                                                                                                                                                                                                                                                                                                                                                                                                                                                                                                                                                                                                                                                                                                                                                                                                                                                                                                                                                                                                                                                                                                                                                                                 |
| no st                    | 36 sts to 33 sts                                                                                                                                                                                                                                                                                                                                                                                                                                                                                                                                                                                                                                                                                                                                                                                                                                                                                                                                                                                                                                                                                                                                                                                                                                                                                                                                                                                                                                                                                                                                                                                                                                                                                                                                                                                                                                                                                                                                                                                                                                                                                                                |
| patt rep                 |                                                                                                                                                                                                                                                                                                                                                                                                                                                                                                                                                                                                                                                                                                                                                                                                                                                                                                                                                                                                                                                                                                                                                                                                                                                                                                                                                                                                                                                                                                                                                                                                                                                                                                                                                                                                                                                                                                                                                                                                                                                                                                                                 |