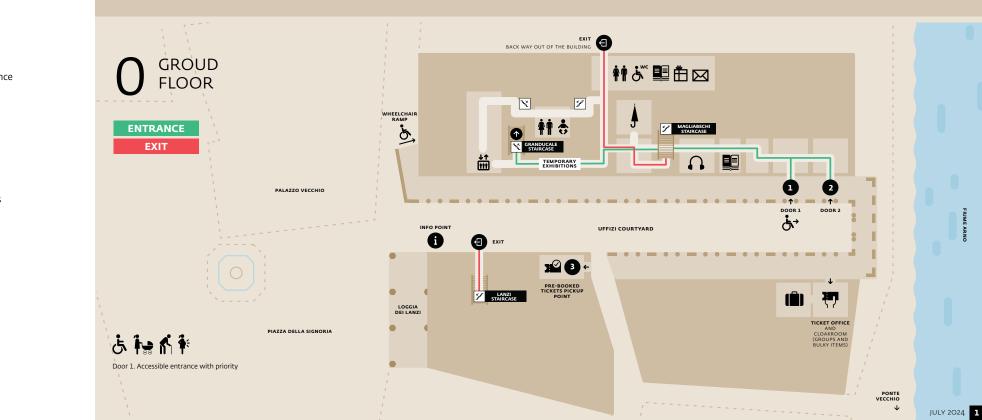

## SHORT ITINERART

ABOUT 1 1/2 - 2 HOURS. ONLY THE 2ND FLOOR (Exit down the Lanzi Staircase). To see the greatest masterpieces of the Renaissance, which make the Gallery world-renowned. If you leave through this exit, you will miss the Cloakroom, the Audioguide Return Desk and the Main Museum Shop.

### **CLASSIC ITINERARY**

MORE THAN 2 HOURS. (Descent from 2nd to 1st floor through the Lanzi Staircase) For those who wish to visit all the rooms of the gallery dedicated to Italian and European art from the 13th to the 17th centuries.

## **COMPLETE ITINERARY**

MORE THAN 3 HOURS. (Descent from 2nd to 1st floor through the Lanzi Staircase) For those who wish to visit all the rooms, including the worldrenowned Self-Portrait Collection.