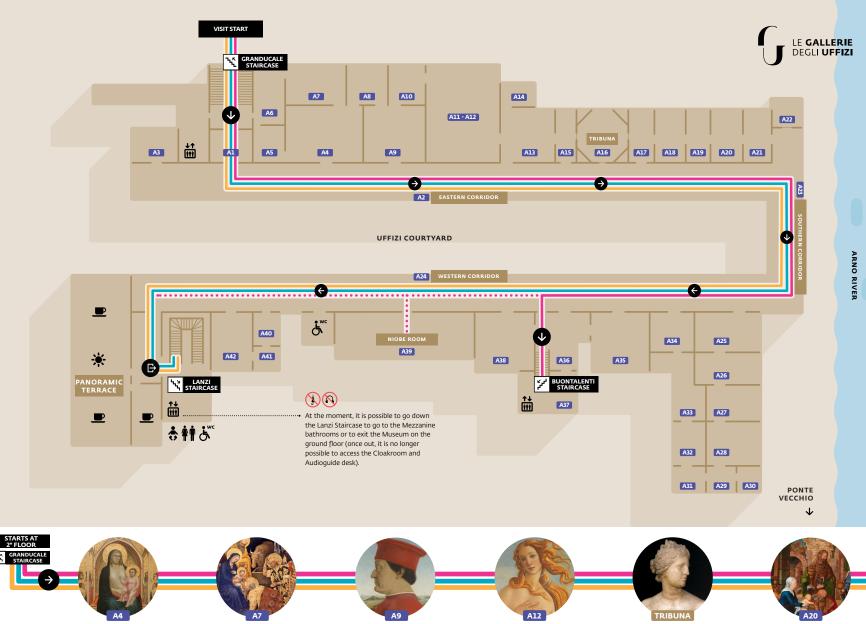

#### ITINERARY GROUP OF ROOMS

XIII - XIV CENTURY

- A1 Lorenese Vestibule
- A2 Eastern Corridor
- A3 Medieval painting
- A4 Giotto, Cimabue
- A5 Lorenzetti, Simone Martini
- A6 14<sup>th</sup> Century
- A7 Lorenzo Monaco, Gentile da Fabriano

EARLY RENAISSANCE

- A8 Masaccio, Beato Angelico, P. Uccello
- A9 F. Lippi, Piero della Francesca
- A10 I Pollaiolo
- All Botticelli The Spring
- A12 Botticelli Venus
- A13 Hugo van der Goes
- A14 Room of the Maps
- A15 Room of Mathematics
- A16 Tribuna

RENAISSANCE BEYOND THE ALPS

- A17 Work in progress
- A18 A20 Renaissance beyond the Alps I-II-III
- A21 15th Century in Siena
- A22 Bouvoir of Miniatures

HIGH RENAISSANCE

- A24 Western Corridor
- A25 Domenico Veneziano
- A26 Cosimo Rosselli
- A27 Pietro Perugino
- A28 Filippino Lippi, Piero di Cosimo
- A29 Lorenzo di Credi
- A30 Piero di Cosimo
- A31 Luca Signorelli
- A32 Luca Signorelli
- A33 Work in progress
- A34 Botticelli, Perugino
- A35 Leonardo Da Vinci
- A36 Hall of Ancient Inscriptions
- A37 The Cabinet of Marbles
- A38 Raphael and Michelangelo
- A39 Niobe Room
- A40 A41 Work in progress
- A42 A. del Sarto, F. Granacci, A. Berruguete

Giotto Gentile da Fabriano Piero della Francesca Botticelli Medici Venus Dürer A38 A37 A35 A30 Niobe Room Michelangelo Raphael Cabinets of Marbles Leonardo Da Vinci Piero di Cosimo

JULY 2024 3