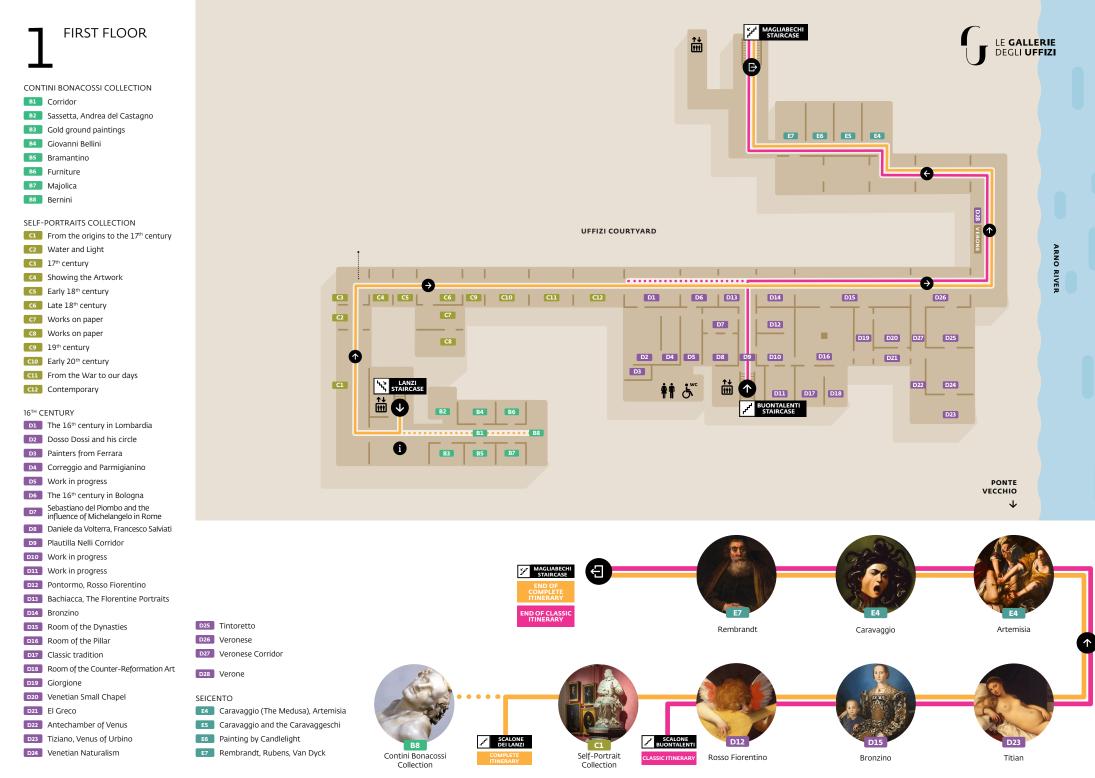

## SHORT ITINERART

ABOUT 1 1/2 - 2 HOURS. ONLY THE 2ND FLOOR (Exit down the Lanzi Staircase). To see the greatest masterpieces of the Renaissance, which make the Gallery world-renowned. If you leave through this exit, you will miss the Cloakroom, the Audioguide Return Desk and the Main Museum Shop.

### **CLASSIC ITINERARY**

MORE THAN 2 HOURS. (Descent from 2nd to 1st floor through the Lanzi Staircase) For those who wish to visit all the rooms of the gallery dedicated to Italian and European art from the 13th to the 17th centuries.

## **COMPLETE ITINERARY**

MORE THAN 3 HOURS. (Descent from 2nd to 1st floor through the Lanzi Staircase) For those who wish to visit all the rooms, including the worldrenowned Self-Portrait Collection.