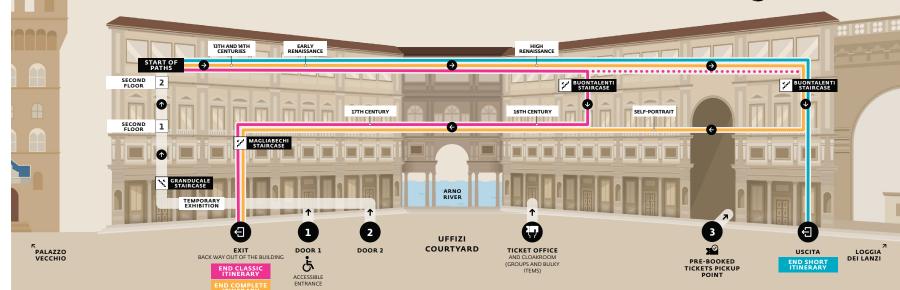

## SHORT ITINERART

ABOUT 1 1/2 - 2 HOURS. ONLY THE 2ND FLOOR (Exit down the Lanzi Staircase). To see the greatest masterpieces of the Renaissance, which make the Gallery world-renowned. If you leave through this exit, you will miss the Cloakroom, the Audioguide Return Desk and the Main Museum Shop.

### **CLASSIC ITINERARY**

MORE THAN 2 HOURS. (Descent from 2nd to 1st floor through the Lanzi Staircase) For those who wish to visit all the rooms of the gallery dedicated to Italian and European art from the 13th to the 17th centuries.

## **COMPLETE ITINERARY**

MORE THAN 3 HOURS. (Descent from 2nd to 1st floor through the Lanzi Staircase) For those who wish to visit all the rooms, including the worldrenowned Self-Portrait Collection.