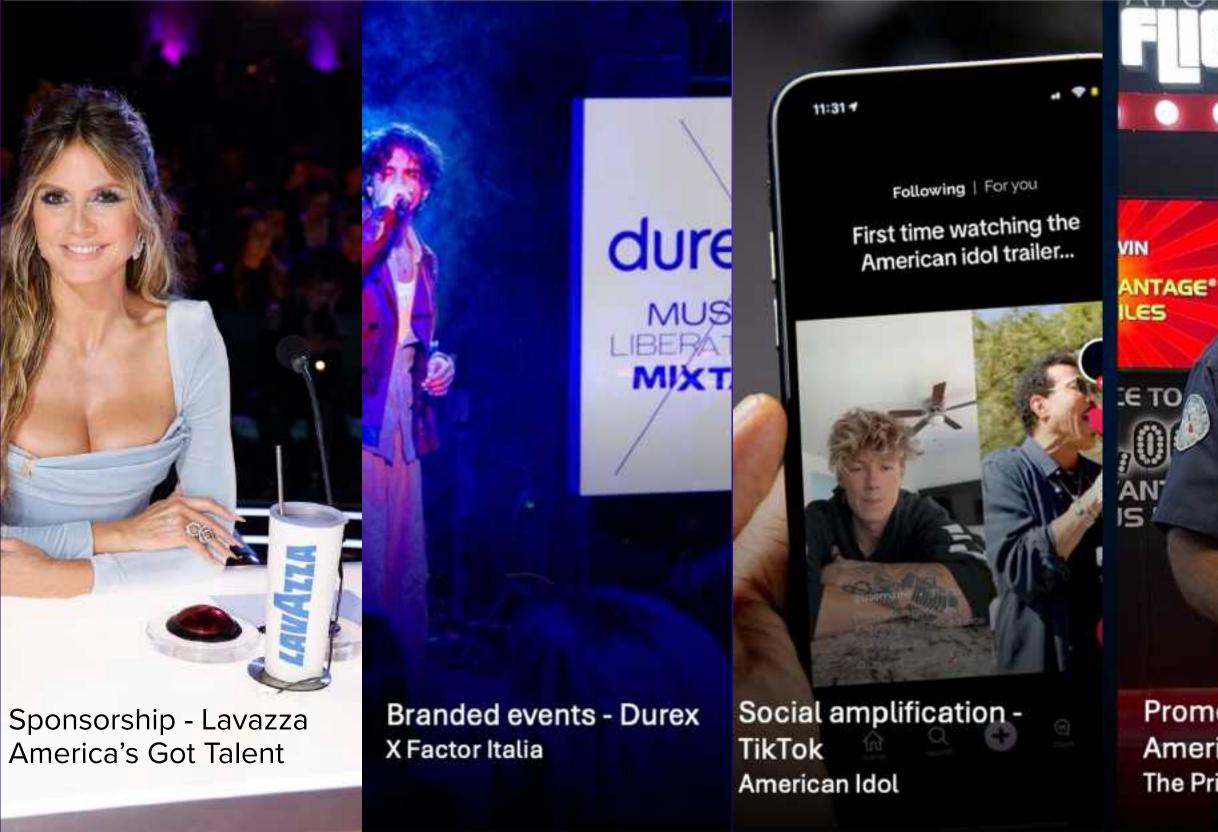

## **Fremantle Content Pillars**

Three categories of content with solutions that resonate with any brand

Fremantle

esonate with any brand

Sponsorship **Brand Placement Brand-Funded Productions Co-Production Partnerships Branded Events Promotional Licensing Bespoke Digital** 

## Global Creative Hub For Partnerships

Fremantle is a one-stop powerhouse for branded expertise, premium content and groundbreaking storytelling.

With global reach and tailored solutions, we connect brands with audiences in meaningful ways, delivering unmatched creative innovation that drives growth and impact across our three key pillars.