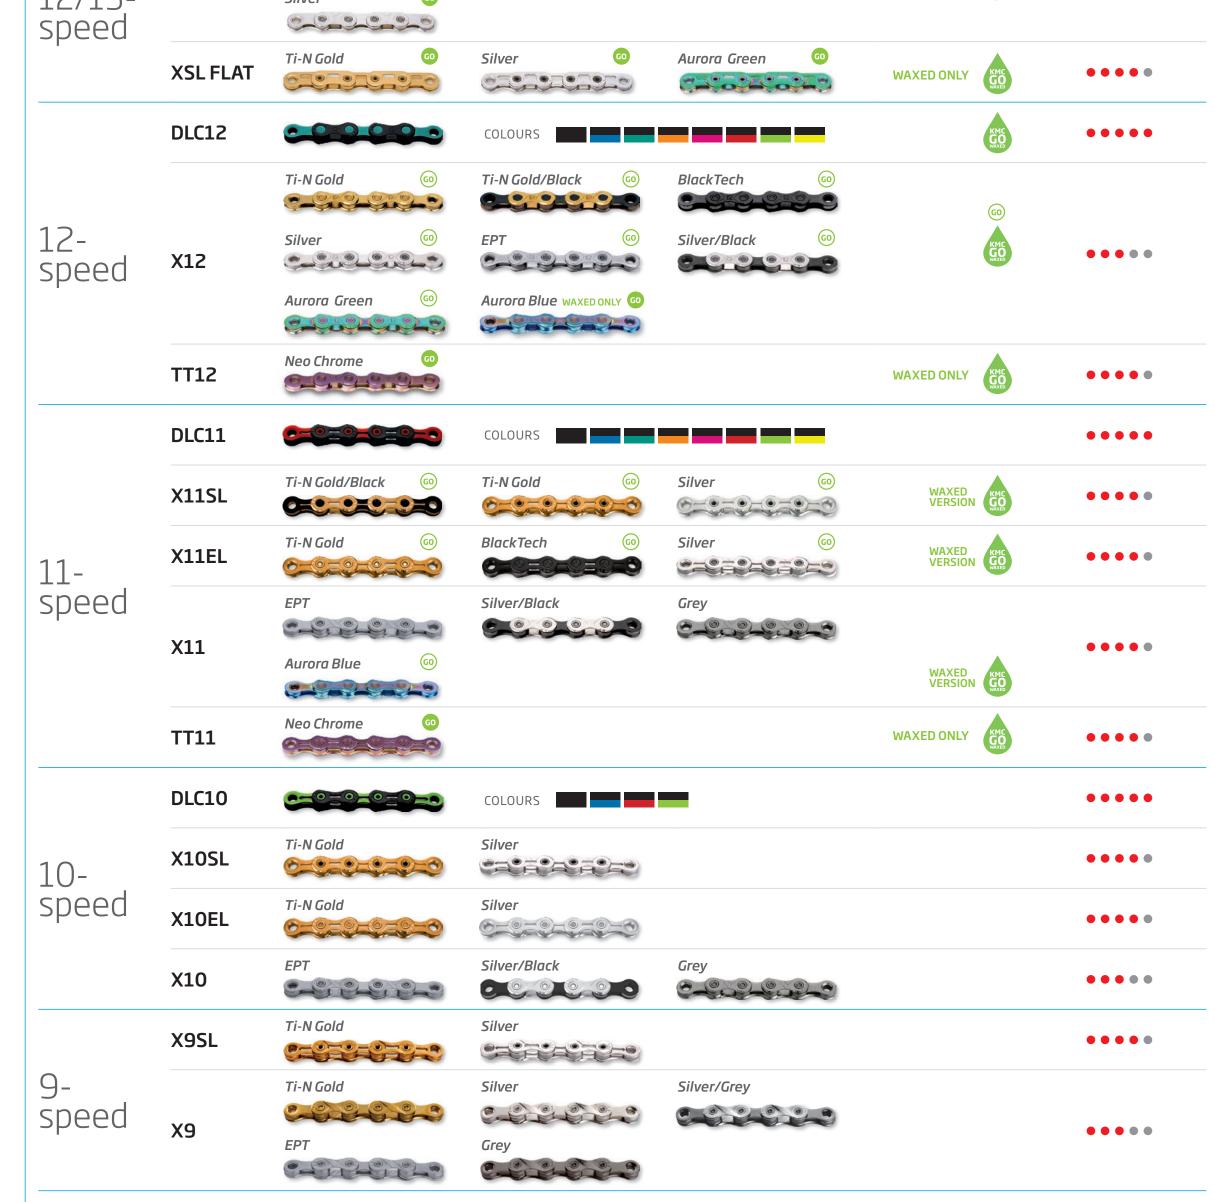

## MCHAIN CHOICE

LINK TO PERFECTION

Our chains are oiled as standard. Certain chains are also available waxed.

|     |          |                 |             |                       |     |            | DUARABILITY |
|-----|----------|-----------------|-------------|-----------------------|-----|------------|-------------|
|     | <u>у</u> | e12             | Ti-N Gold   | BlackTech             | EPT |            | ••••        |
|     |          | e11             | Silver      | EPT                   |     |            | ••••        |
|     |          | e10             | Silver      | EPT                   |     |            | ••••        |
|     |          | e9              | Silver      | EPT                   |     |            | ••••        |
|     |          | e8              | EPT         |                       |     |            | ••••        |
|     |          | eGlide          | EPT         | for SHIMANO LINKGLIDE |     |            | ••••        |
|     | HUB GEAR | e101<br>wide    | EPT         |                       |     |            | ••••        |
|     |          | e1<br>narrow    | EPT         |                       |     |            | ••••        |
|     |          | z1eHx<br>wide   | EPT         |                       |     |            | ••••        |
|     |          | z1eHx<br>narrow |             |                       |     |            | ••••        |
|     |          | eCargo          | EPT         |                       |     |            | ••••        |
| EUR | NEW!     | X FLAT          | Ti-N Gold 💿 |                       |     |            |             |
|     | 12/13-   |                 | Silver 💿    |                       |     | WAXED ONLY | ••••        |