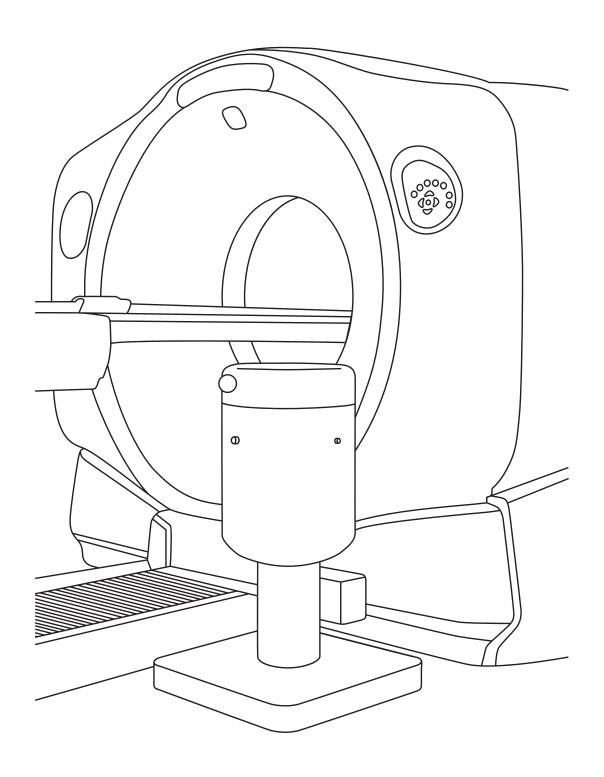

# PET/MRI

Hidex radiowater generator is also available as an MRI compatible version. The system is designed with pneumatic pinch valves and plastic scintillator radiation detectors for dose calculation. This makes installations possible inside a PET/MRI suite.