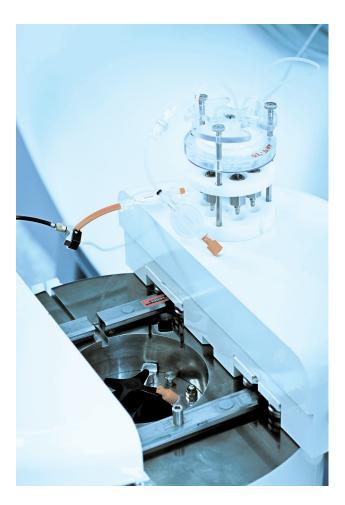

# Improved safety

Each patient is provided with an individual disposable filter cartridge. The cartridge uses a dual membrane system to mix NaCl with Oxygen-15 water. This helps maintain stable Oxygen-15 water production levels while specific patient doses can be requested.