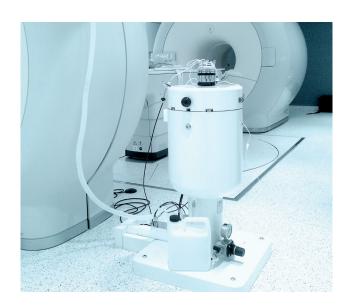

# PET/MRI

Hidex radiowater generator is also available as an MRI compatible version. The system is designed with pneumatic pinch valves and plastic scintillator radiation detectors for dose calculation. This makes installations possible inside a PET/MRI suite.

# **Product Offering**

425-2500 Radiowater Generator 425-2600 Radiowater Generator MRI compatible