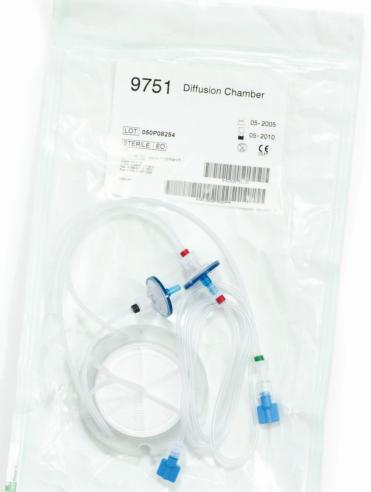

# Improved safety

Each patient is provided with an individual disposable filter cartridge. The cartridge uses a dual membrane system to mix NaCl with Oxygen-15 water. This helps maintain stable Oxygen-15 water production levels while specific patient doses can be requested.