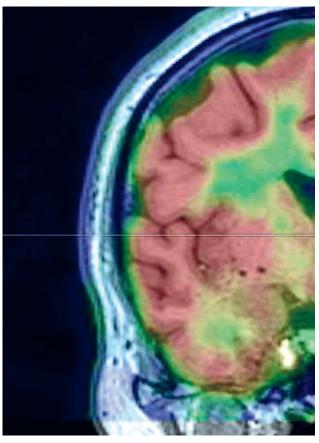

# Precise timing of images

Hidex Radiowater Generator operates continuously, making dose injection possible precisely at time of interest. This enables time critical studies such as brain activation and cardiac stress studies