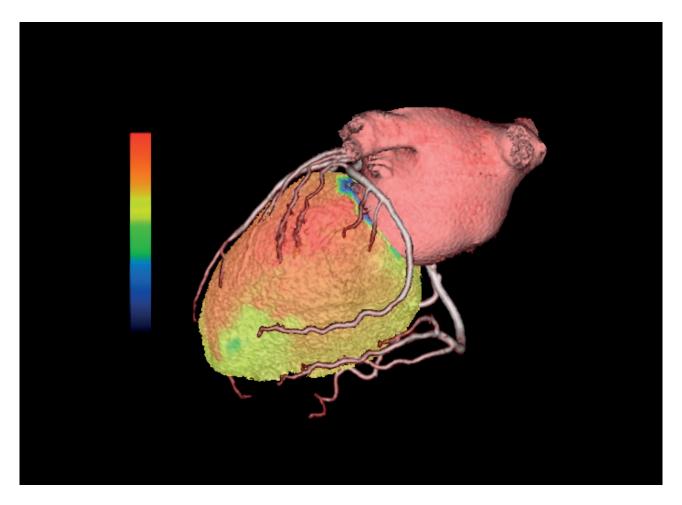

# Cardiac PET

Cardiac imaging using PET is a proven superior technology and Oxygen-15 water is the gold standard in myocardial blood flow studies. Hidex Radiowater Generator offers a safer, easier to use solution over existing manual injection devices.