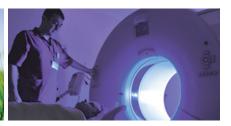

# PET/MRI

Hidex radiowater generator is also available as an MRI compatible version. The system is designed with pneumatic pinch valves and plastic scintillator radiation detectors for dose calculation. This makes installations possible inside a PET/MRI suite.