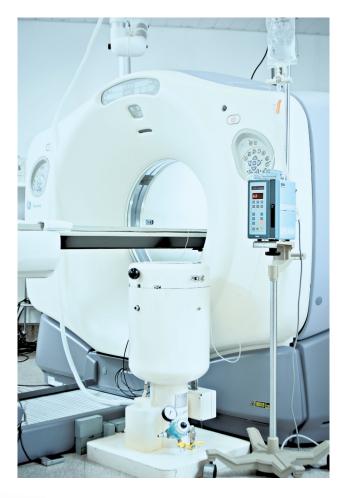

# PET/MRI

Hidex radiowater generator is also available as an MRI compatible version. The system is designed with pneumatic pinch valves and plastic scintillator radiation detectors for dose calculation. This makes installations possible inside a PET/MRI suite.