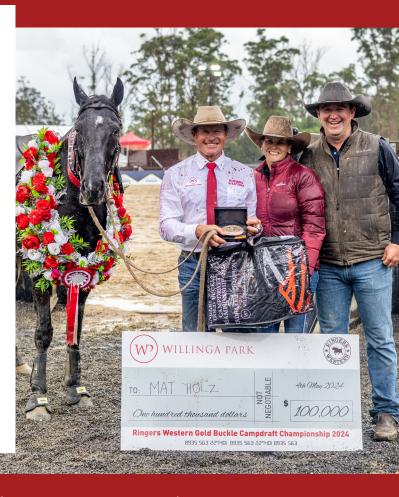

## OVER \$400,000 IN CASH & PRIZES

Nominations open via Campdraft Central from 7am, 14 April 2025. Entries close 7am, 16 April 2025.

| Gold Buckle CampdraftEntry Fee: \$1,100      |  |  |  |
|----------------------------------------------|--|--|--|
| Maiden Horse Shootout (Qualify from Open)\$0 |  |  |  |
| Novice Horse Shootout (Qualify From Open)\$0 |  |  |  |
| Ladies Dash for Cash Entry Fee: \$275        |  |  |  |
| Restricted Open Jackpot Shootout\$330        |  |  |  |
| Jackpot Feature Cut OutEntry Fee: \$330      |  |  |  |
| JuniorEntry Fee: \$50.00                     |  |  |  |
| JuvenileEntry Fee: \$50.00                   |  |  |  |
| Teams Draft Entry Fee: \$1,200               |  |  |  |