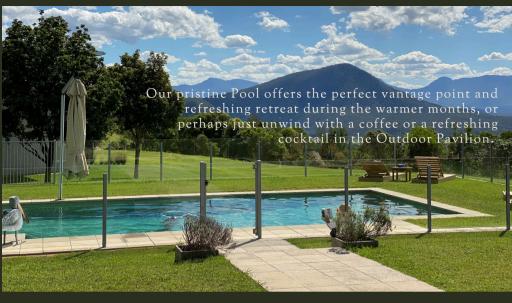

### WHAT TO EXPECT

As you step into Mount French Lodge, you'll be captivated by stunning views stretching across the Scenic Rim giving you an immediate wow-factor!

At the heart of the lodge is the Great Room, a welcoming space where you can unwind by the fireplace or enjoy a shared meal. Outdoors, relax by the pool or enjoy a game of croquet or bucket golf on the huge lawn. Afternoon drinks in the pavilion or telling stories around the fire-pit just adds to the experience.