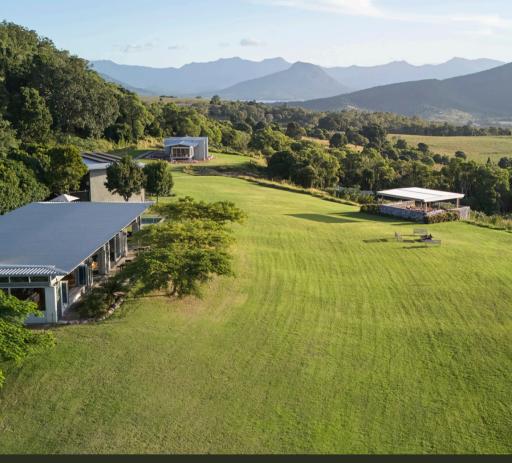

### ABOUT MOUNT FRENCH LODGE

There's something truly special about having the whole place to yourself!

Perched 600 feet above sea level, Mount French Lodge offers luxurious group escapes, featuring eight stunning apartments, breath-taking views, and first-class amenities.

Perfect for weddings, corporate retreats, or relaxing getaways, the lodge provides your group with complete exclusivity. With an inviting atmosphere and the option of an all-inclusive package with food and beverages, Mount French Lodge promises an unforgettable experience of luxury, privacy, and serenity.

### WHAT TO EXPECT

As you step into Mount French Lodge, you'll be captivated by stunning views stretching across the Scenic Rim giving you an immediate wow-factor!

At the heart of the lodge is the Great Room, a welcoming space where you can unwind by the fireplace or enjoy a shared meal. Outdoors, relax by the pool or enjoy a game of croquet or bucket golf on the huge lawn. Afternoon drinks in the pavilion or telling stories around the fire-pit just adds to the experience.