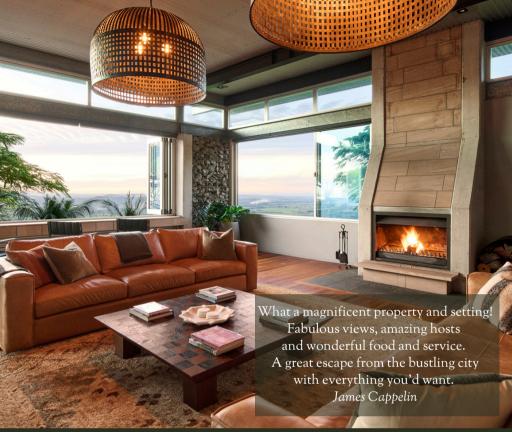

### WHAT TO EXPECT

As you step into Mount French Lodge, you'll be captivated by stunning views stretching across the Scenic Rim giving you an immediate wow-factor!

At the heart of the lodge is the Great Room, a welcoming space where you can unwind by the fireplace or enjoy a shared meal. Outdoors, relax by the pool or enjoy a game of croquet or bucket golf on the huge lawn. Afternoon drinks in the pavilion or telling stories around the fire-pit just adds to the experience.

## THE PERFECT STAY - All Inclusive

Of course you can self-cater, but why not let us take care of you? The all-inclusive stay has been the most popular with our previous guests.

Weekends are a 2-night minimum, or just stay 1-night during the week. The choice is yours.