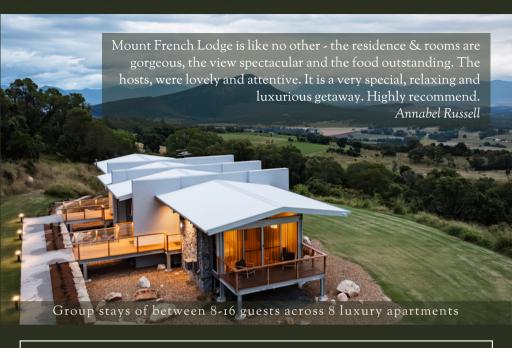

### ABOUT MOUNT FRENCH LODGE

There's something truly special about having the whole place to yourself!

Perched 600 feet above sea level, Mount French Lodge offers luxurious group escapes, featuring eight stunning apartments, breath-taking views, and first-class amenities.

Perfect for weddings, corporate retreats, or relaxing getaways, the lodge provides your group with complete exclusivity. With an inviting atmosphere and the option of an all-inclusive package with food and beverages, Mount French Lodge promises an unforgettable experience of luxury, privacy, and serenity.

### ACCOMMODATION ONLY

| NUMBER OF APARTMENTS<br>Number of Guests                                           | 4<br>8 Guests | 5<br>10 Guests | 6<br>12 Guests | <b>7</b><br>14 Guests | 8<br>16 Guests |
|------------------------------------------------------------------------------------|---------------|----------------|----------------|-----------------------|----------------|
| Monday to Thursday (1 night)<br>\$250pp Twin Share<br>\$500 Per Room / Per Night   | \$2,000 p/n   | \$2,500 p/n    | \$3,000 p/n    | \$3,500 p/n           | \$4,000 p/n    |
| Friday to Sunday (2-night min)<br>\$400pp Twin Share<br>\$800 Per Room / Per Night | \$3,200 p/n   | \$4,000 p/n    | \$4,800 p/n    | \$5,600 p/n           | \$6,400 p/n    |