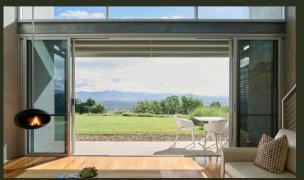

### WHAT TO EXPECT

As you step into Mount French Lodge, you'll be captivated by stunning views stretching across the Scenic Rim giving you an immediate wow-factor!

At the heart of the lodge is the Great Room, a welcoming space where you can unwind by the fireplace or enjoy a shared meal. Outdoors, relax by the pool or enjoy a game of croquet or bucket golf on the huge lawn. Afternoon drinks in the pavilion or telling stories around the fire-pit just adds to the experience.