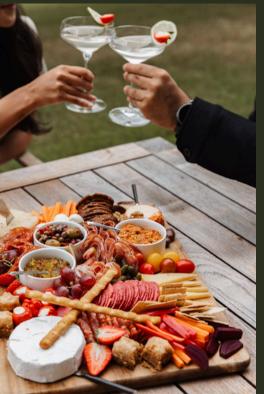

## CHARCUTERIE AND WELCOME COCKTAILS

Upon arrival or as a relaxed afternoon treat, you'll enjoy a prepared cocktail or a refreshing mocktail, paired with a generous charcuterie grazing platter which features a selection of locally sourced cheeses and meats, complemented by a variety of savory options such as nuts, olives, and a selection of both regular and gluten-free crackers.