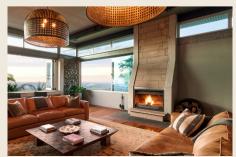

Immerse yourselves in the captivating allure of Mount French Lodge, where dreams come alive. Step into the extraordinary Great Room, adorned with soaring 14-foot high ceilings and polished spotted gum hardwood timber floors, igniting the essence of romance and celebration.

This exquisite space sets the grand stage for your wedding, a testament to the love you share.