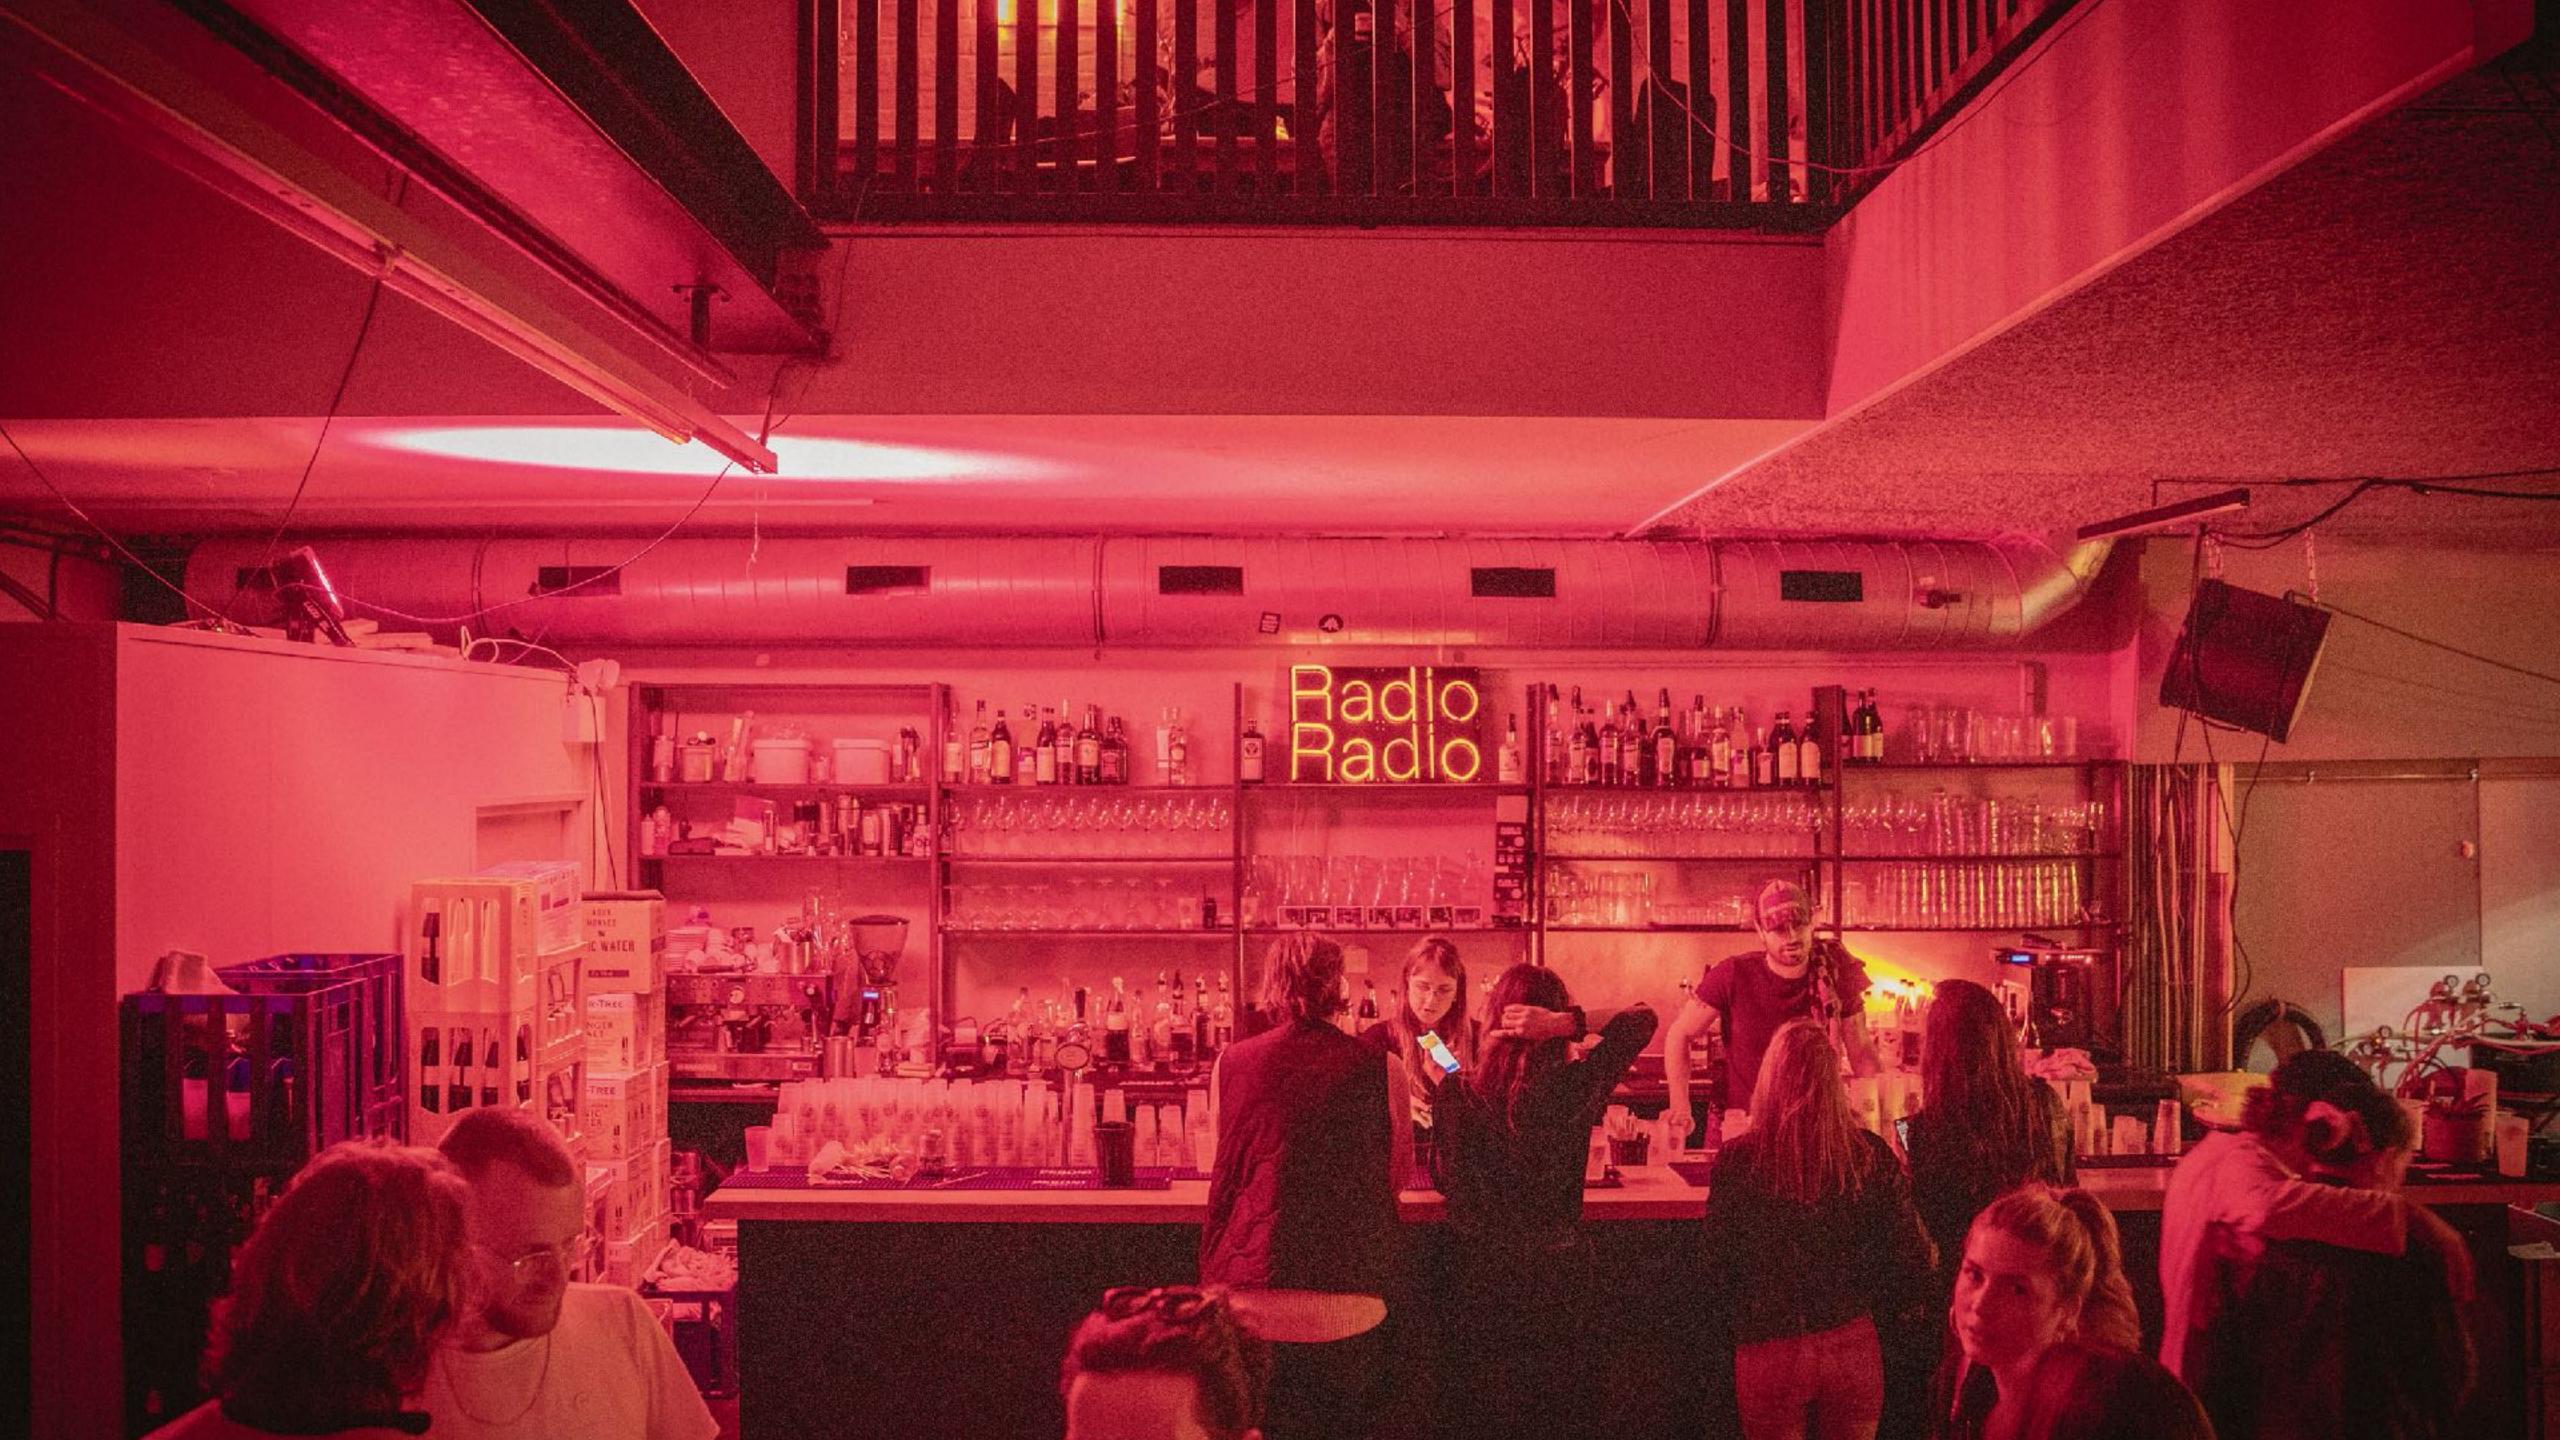

## Radio

Radio Radio is one of the most popular small venues in Amsterdam, located inside a monumental Westergas factory building.

An intimate dancefloor, a wonderful soundsystem, customizable light installation, cozy upstairs, a big terrace, serving great food, natural wines, fresh cocktails and streaming weekly DJ sets via RRFM.