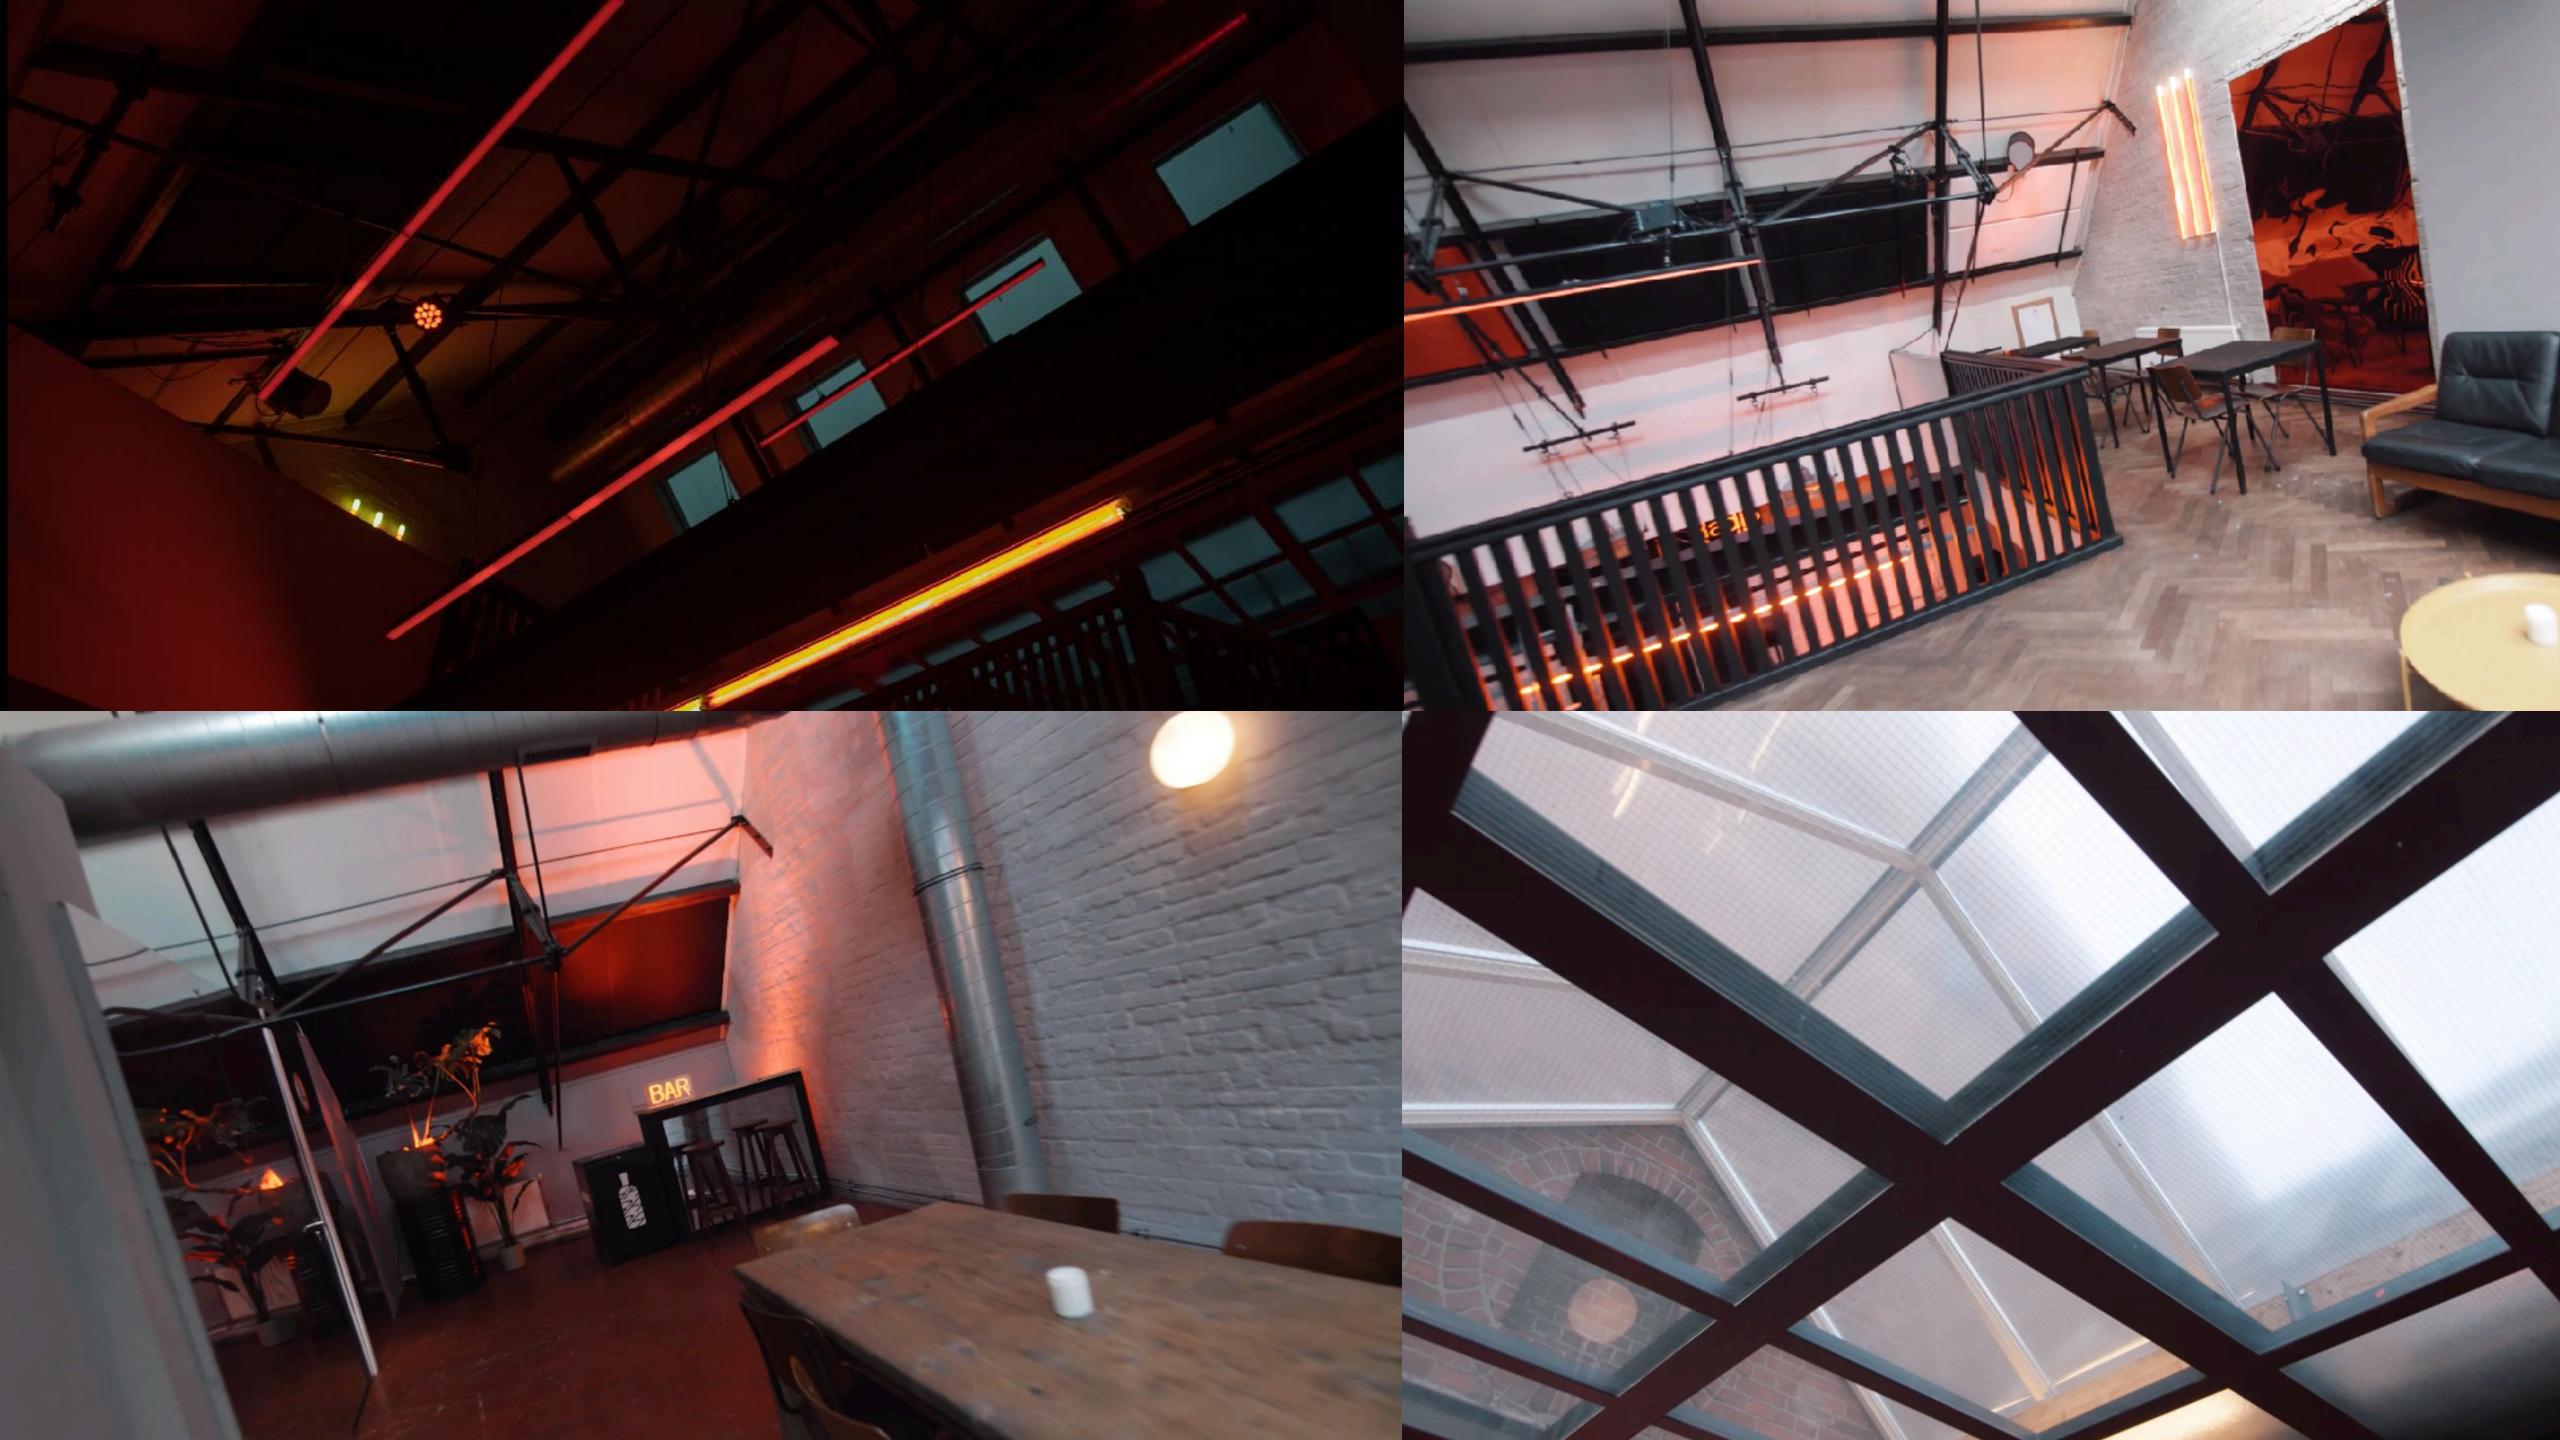

## Radio

Radio Radio is one of the most popular small venues in Amsterdam, located inside a monumental Westergas factory building.

An intimate dancefloor, a wonderful soundsystem, customizable light installation, cozy upstairs, a big terrace, serving great food, natural wines, fresh cocktails and streaming weekly DJ sets via RRFM.