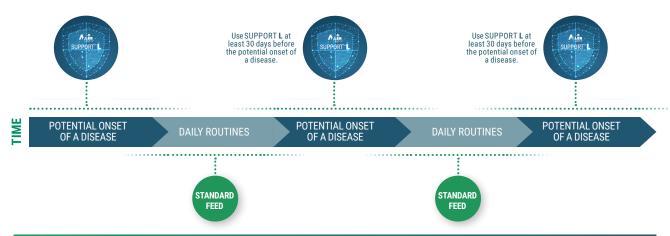

SUPPORT  $\mathbf{L}$  is a product created for preventive use. Depending on the type of breeding and disease background, this feed can be used as seasonally and/or continuously, and it is recommended to start at least 30 days before the potential onset of a disease.