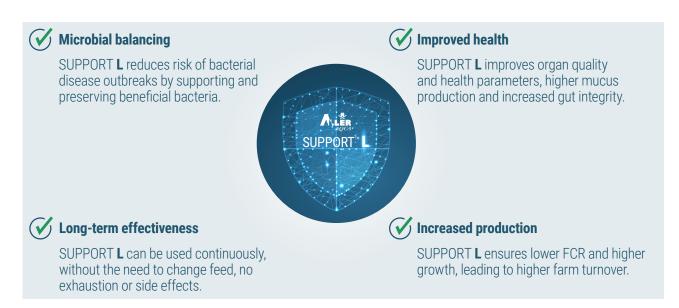

SUPPORT  $\mathbf{L}$  is a series of aquafeeds based on a blend of functional ingredients that promote growth and survival in fish as well as bacterial disease resistance and prevention. This is done by balancing the microbial community in the fish qut.

SUPPORT **L** feeds have been tested thoroughly and successfully over the past 2 years, both at Aller Aqua Research and on more than 30 fish farms and various species under real-life conditions. The field tests, which were monitored by veterinarian experts and pharmaceutical company specialists, included both saltwater and freshwater fish species and were carried out on farms where endemic bacterial diseases were present. Significantly reduced mortality because of disease reduction or elimination, as well as improved fish health and performance.

SUPPORT  $\mathbf{L}$  is a product created for preventive use. Depending on the type of breeding and disease background, this feed can be used as seasonally and/or continuously, and it is recommended to start at least 30 days before the potential onset of a disease.