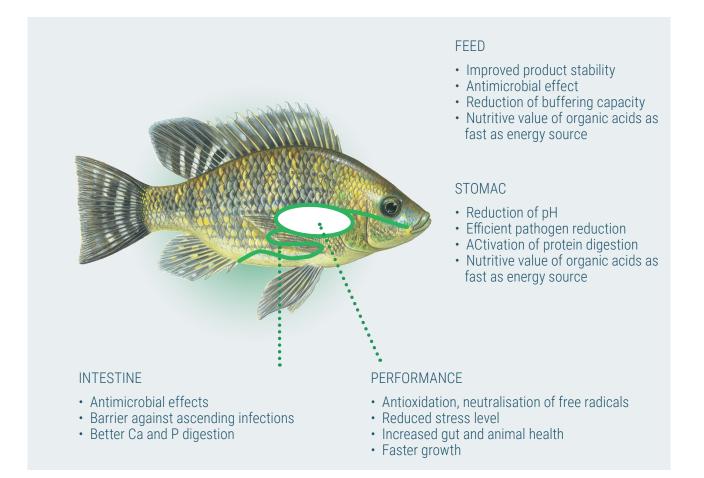

To strengthen the immune system of tilapia during summer time, ALLER AQUA has developed an ANTI STRESS feed. The feed contains extra dosages of vitamins, antioxidants and organic acids which support fish production in many ways: