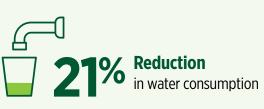

## 60 \*\*\*\*

building ratings and certifications were implemented in 2024

of collected waste is diverted from landfill

Sydney is Australia's most sustainable destination, and top 10 globally

sustainabledestinationpartnership.com.au