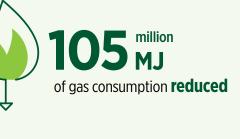

## 60 \*\*\*\*

building ratings and certifications were implemented in 2024

of collected waste is diverted from landfill

Sydney is Australia's most sustainable destination, and top 10 globally

sustainabledestinationpartnership.com.au