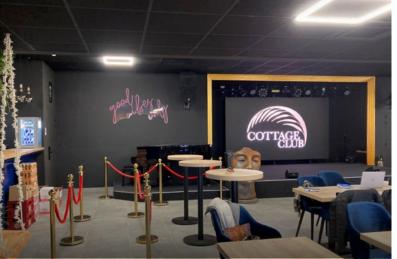

#### Solution

To complete their grand vision, Les Cottages de France teamed up with PPDS and ACAD Equipement for a spectacular AV solution. Through this collaborative alliance, an impressive 137" Philips LED wall was strategically placed across the mainstage of the hall. Seamlessly integrated with the stage and its sound system, the display was specifically designed to transform the entertainment hall's ambiance to perfectly match each performance, and wow the audience. Thanks to its easy

content management system, staff at the establishment are always in control with instant updates at any time. When live performances aren't on stage, the Philips LED wall brings sports matches to life with its ultra-high-resolution picture quality.