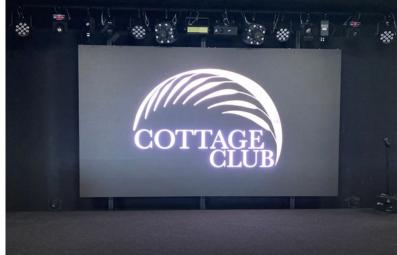

#### Solution

To complete their grand vision, Les Cottages de France teamed up with PPDS and ACAD Equipement for a spectacular AV solution. Through this collaborative alliance, an impressive 137" Philips LED wall was strategically placed across the mainstage of the hall. Seamlessly integrated with the stage and its sound system, the display was specifically designed to transform the entertainment hall's ambiance to perfectly match each performance, and wow the audience. Thanks to its easy

content management system, staff at the establishment are always in control with instant updates at any time. When live performances aren't on stage, the Philips LED wall brings sports matches to life with its ultra-high-resolution picture quality.