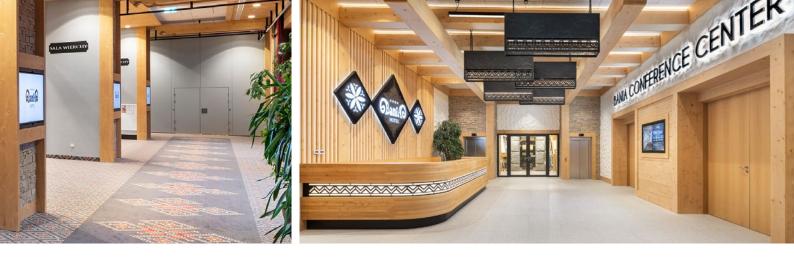

## Solution

To complete their vision of excellence, Bania Hotel Thermal Ski resort teamed up with A+V and PPDS for a perfectly planned AV solution optimised for the various usage scenarios of the conference center. In this custom installation, 38 Philips displays were masterfully installed throughout multiple rooms, halls, and common spaces. Linked to the resort-wide Crestron control system, the displays can be operated effortlessly with global control and automated scheduling. Content is also managed via an intuitive system that puts the staff in complete control—ensuring no opportunity is missed when it comes to showing effective content at all times.

## Benefits

**Crestron integration:** Complete reliability and security is assured with Crestron control system integration—proving comprehensive global control of each display.

Attention-grabbing displays: Impressive 75-inch displays with high-brightness ensure that no detail is missed, and that the content is always visible from any angle.

**Elegant design:** A clean-look videowall adds extra elegance to the space with its ultra-thin bezels and vibrant picture quality.

**Easy content management:** Staff can create and push content with ease to a single display or multiple units.