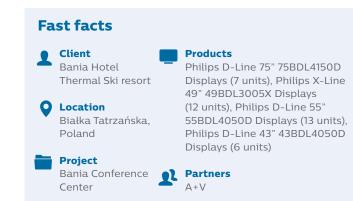

## Solution

To complete their vision of excellence, Bania Hotel Thermal Ski resort teamed up with A+V and PPDS for a perfectly planned AV solution optimised for the various usage scenarios of the conference center. In this custom installation, 38 Philips displays were masterfully installed throughout multiple rooms, halls, and common spaces. Linked to the resort-wide Crestron control system, the displays can be operated effortlessly with global control and automated scheduling. Content is also managed via an intuitive system that puts the staff in complete control—ensuring no opportunity is missed when it comes to showing effective content at all times.