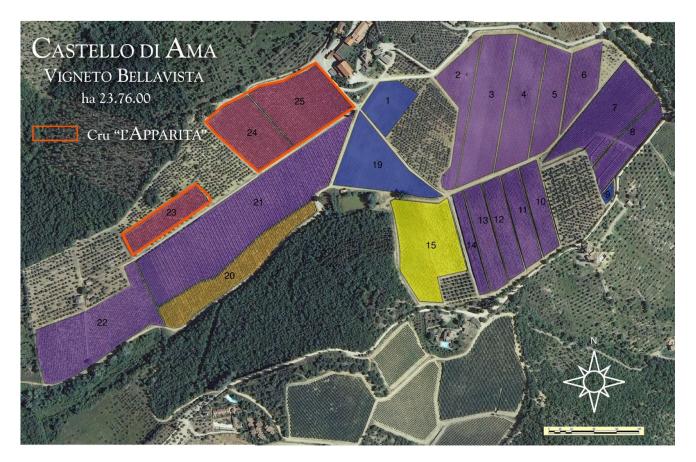

L'Apparita is the first wine 100% Merlot produced in Tuscany. It is a cult wine since its first release 1985. The small parcels forming our single vineyard L'Apparita extend on an area of 3.84 hectares and they are located on top of Bellavista Vineyard. Vines were firstly planted in 1975 with Canaiolo and Malvasia Bianca. They have been replanted between 1982 and 1985 with Merlot, using the clone nr 342. The training system at Open Lyre and the soil particularly rich with clay make this small *Cru* a jewel of the international wine production.

# MAP OF THE VINEYARD