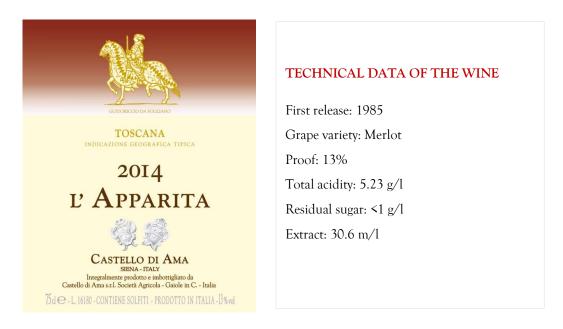

L'Apparita is the first wine 100% Merlot produced in Tuscany. It is a cult wine since its first release 1985. The small parcels forming our single vineyard L'Apparita extend on an area of 3.84 hectares and they are located on top of Bellavista Vineyard. Vines were firstly planted in 1975 with Canaiolo and Malvasia Bianca. They have been replanted between 1982 and 1985 with Merlot, using the clone nr 342. The training system at Open Lyre and the soil particularly rich with clay make this small *Cru* a jewel of the international wine production.

# TECHNICAL DATA OF THE WINE

Ha: 3.84 Aspecting: North-South Soil: Calcareous with clay Altitude: 490 meters above sea level

Training system: Open Lyre Vine density: 2.800 plants/ha Clone selection: 342