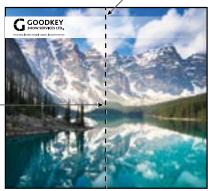

| PST RE | GISTRATION       | N#: PST-101      | 3-7620 |





### PRINT READY GRAPHIC GUIDELINES





**AVOID** text going through

**REPRESENTS** panel break and will not print DO NOT INCLUDE LINES,



SEND as one file with 0.25" bleed, full size or 10% scale we will split the panels for production \*FLUSH graphic example

at any size, send vector art. This is usually an .ai file made in Adobe Illustrator

To check if a file is vectored, zoom in as much as you can to the art. Match what it looks like below.



Vector art Ex. ai, eps, pdf



Raster art Ex. jpg, tiff, png

LABEL files appropriately when saving (showname companyname panel) - ex. ABC18 Company counter1

LEGEND include a layout legend if there are multiple panels

the panel break

COLOR space has to be CMYK

FONTS if live, should be sent with the art

FILE types for print ready art: high res .pdf | 150dpi + .jpg | .eps

SEND files by email | wetransfer.com | dropbox.com

SEND ALL ARTWORK FILES TO signsondemand@goodkey.com S