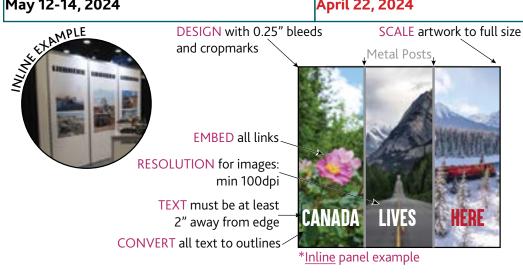

| PST RE | GISTRATION       | N#: PST-101      | 3-7620 |





### PRINT READY GRAPHIC GUIDELINES





**AVOID** text going through

**REPRESENTS** panel break and will not print DO NOT INCLUDE LINES,



SEND as one file with 0.25" bleed, full size or 10% scale we will split the panels for production \*FLUSH graphic example

at any size, send vector art. This is usually an .ai file made in Adobe Illustrator

To check if a file is vectored, zoom in as much as you can to the art. Match what it looks like below.



Vector art Ex. ai, eps, pdf



Raster art Ex. jpg, tiff, png

LABEL files appropriately when saving (showname companyname panel) - ex. ABC18 Company counter1

LEGEND include a layout legend if there are multiple panels

the panel break

COLOR space has to be CMYK

FONTS if live, should be sent with the art

FILE types for print ready art: high res .pdf | 150dpi + .jpg | .eps

SEND