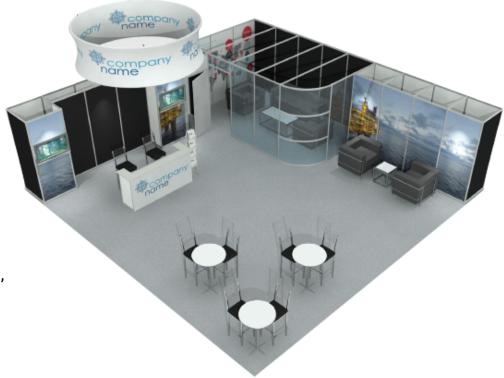

it |                 |              |
| Show Date                   | Deadline Date   |              |
| May 4-6, 2025               | April 14, 2025  |              |



## 30'x30'-1

- 1 OCTANORM RENTALS
- 1 30'x30' GREY CARPET
- 1 10' ROUND HALO
- 1 GRAPHICS PACKAGE
- 1 BOARDROOM COMBO c/w 8 RIPPLE BACK CHAIRS
- 3 CRUISER COMBO UNITS
- 2 FLOP BACK CHAIRS
- 1 CUSTOM COUNTER
- 1 LITERATURE RACK
- 1 FURNITURE (2 SINGLE SEATERS,
  - 1 18x18 END TABLE)
- 2 42" MONITORS

## 30'x30'-2

- 1 OCTANORM RENTALS
- 1 30'x30' GREY CARPET
- 1 10' ROUND HALO
- 1 GRAPHICS PACKAGE
- 1 FURNITURE (1 SOFA, 2 SINGLE **SEATER, 1 COFFEE TABLE** ALL BLACK)
- 3 CRUISER COMBO UNITS
- 2 FLOP BACK CHAIRS
- 1 CUSTOM COUNTER
- 1 LITERATURE RACK
- 1 FURNITURE (2 SINGLE SEATERS, **1 18x18 END TABLE)**
- 2 42" MONITORS









# SIGNAGE & DIGITAL PRINTING 21



|                             |                 | OF 44        |
|-----------------------------|-----------------|--------------|
| Show Name                   | Name of Company | Booth Number |
| CIM EXPO 2025 Decorator Kit |                 |              |
| Show Date                   | Deadline Date   | 1            |
| May 4-6, 2025               | April 14, 2025  |              |

| DESCRIPTION                                                                                                                                                  |                                       | QTY     | EARLY<br>BIRD | REGULAR<br>PRICE | TOTAL  |
|--------------------------------------------------------------------------------------------------------------