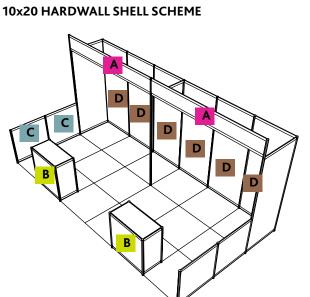

## IMPORTANT INFORMATION

Equipment and Services provided by show management (per exhibit booth):

 $10' \times 10'$  booth with the following:

8'h black backwall drape

3'h black sidewall drape

Installation of aisle carpeting will commence at 4:00 pm to 12:00 midnight on May 3, 2025. Exhibitors who are still assembling their booths must have made arrangements for removal of their empty crates from the aisles before this time.