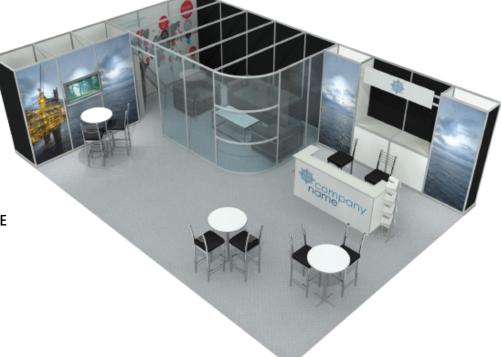

| Name of Company | Booth Number |              |
| CIM EXPO 2025 Decorator Kit |                 |              |              |
| Show Date                   | Deadline Date   | 1            |              |
| May 4-6, 2025               | April 14, 2025  |              |              |



20'x30'-1

- 1 OCTANORM RENTALS
- 1 20'x30' GREY CARPET
- 1 42" MONITOR
- 2 1M COUNTER
- 1 GRAPHICS PACKAGE
- 1 BOARDROOM COMBO c/w 8 RIPPLE BACK CHAIRS
- 3 CRUISER COMBO UNITS
- 2 FLOP BACK CHAIRS
- 1 CUSTOM COUNTER
- 1 LITERATURE RACK

## 20'x30'-2

- 1 OCTANORM RENTALS
- 1 20'x30' GREY CARPET
- 1 42" MONITOR
- 1 GRAPHICS PACKAGE
- 1 FURNITURE (1 SOFA, 2 SINGLE **SEATER, 1 COFFEE TABLE)**
- 3 CRUISER COMBO UNITS
- 2 FLOP BACK CHAIRS
- 1 CUSTOM COUNTER
- 1 LITERATURE RACK
- 2 1M COUNTER









## **TURNKEY BOOTHS 30x30**

|                             |                 | OF 44        |
|-----------------------------|-----------------|--------------|
| Show Name                   | Name of Company | Booth Number |
| CIM EXPO 2025 Decorator Kit |                 |              |
| Show Date                   | Deadline Date   |              |
| May 4-6, 2025               | April 14, 2025  |              |



## 30'x30'-1

- 1 OCTANORM RENTALS
- 1 30'x30' GREY CARPET
- 1 10' ROUND HALO
- 1 GRAPHICS PACKAGE
- 1 BOARDROOM COMBO c/w 8 RIPPLE BACK CHAIRS
- 3 CRUISER COMBO UNITS
- 2 FLOP BACK CHAIRS
- 1 CUSTOM COUNTER
- 1 LITERATURE RACK
- 1 FURNITURE (2 SINGLE SEATERS,
  - 1 18x18 END TABLE)
- 2 42" MONITORS

## 30'x30'-2

- 1 OCTANORM RENTALS
- 1 30'x30' GREY CARPET
- 1 10' R