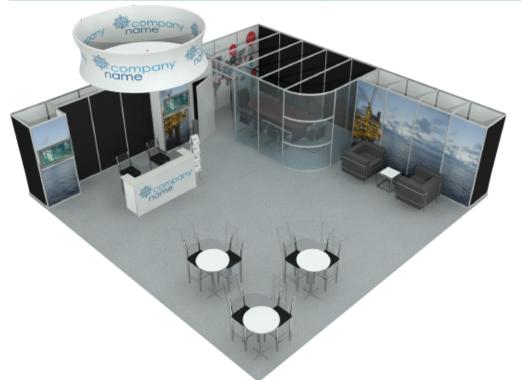

COMBO c/w 8 RIPPLE BACK CHAIRS
- 3 CRUISER COMBO UNITS
- 2 FLOP BACK CHAIRS
- 1 CUSTOM COUNTER
- 1 LITERATURE RACK

## 20'x30'-2

- 1 OCTANORM RENTALS
- 1 20'x30' GREY CARPET
- 1 42" MONITOR
- 1 GRAPHICS PACKAGE
- 1 FURNITURE (1 SOFA, 2 SINGLE **SEATER, 1 COFFEE TABLE)**
- 3 CRUISER COMBO UNITS
- 2 FLOP BACK CHAIRS
- 1 CUSTOM COUNTER
- 1 LITERATURE RACK
- 2 1M COUNTER









## **TURNKEY BOOTHS 30x30**

|                             |                 | OF 44        |
|-----------------------------|-----------------|--------------|
| Show Name                   | Name of Company | Booth Number |
| CIM EXPO 2025 Decorator Kit |                 |              |
| Show Date                   | Deadline Date   |              |
| May 4-6, 2025               | April 14, 2025  |              |



## 30'x30'-1

- 1 OCTANORM RENTALS
- 1 30'x30' GREY CARPET
- 1 10' ROUND HALO
- 1 GRAPHICS PACKAGE
- 1 BOARDROOM COMBO c/w 8 RIPPLE BACK CHAIRS
- 3 CRUISER COMBO UNITS
- 2 FLOP BACK CHAIRS
- 1 CUSTOM COUNTER
- 1 LITERATURE RACK
- 1 FURNITURE (2 SINGLE SEATERS,
  - 1 18x18 END TABLE)
- 2 42" MONITORS

## 30'x30'-2

- 1 OCTANORM RENTALS
- 1 30'x30' GREY CARPET
- 1 10' ROUND HALO
- 1 GRAPHICS PACKAGE
- 1 FURNITURE (1 SOFA, 2 SINGLE **SEATER, 1 COFFEE TABLE** ALL BLACK)
- 3 CRUISER COMBO UNITS
- 2 FLOP BACK CHAIRS
- 1 CUSTOM COUNTER
- 1 LITERATURE RACK
- 1 FURNITURE (2 SINGLE SEATERS, **1 18x18 END TABLE)**
- 2 42" MONITORS









# SIGNAGE & DIGITAL PRINTING 21



|                             |                 | OF 44        |
|-----------------------------|-----------------|------------