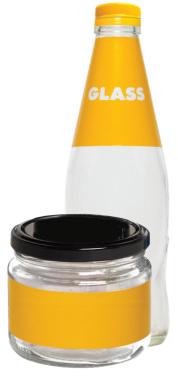

#### **GLASS**

**Bottles and** jars only. Keep lids on, no matter what they're made of.