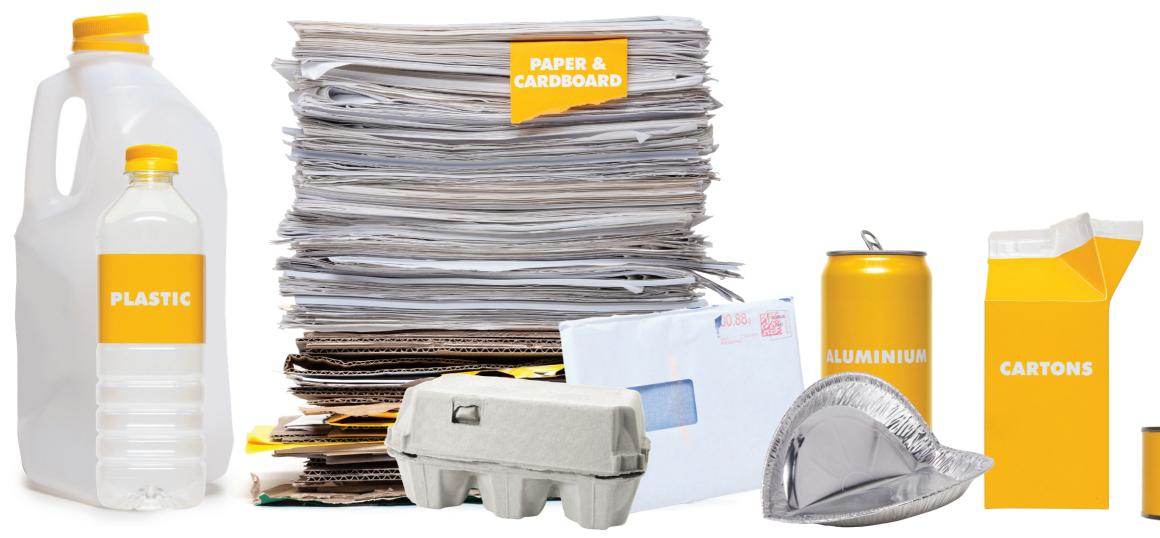

#### **PLASTIC**

Bottles, containers, meat and biscuit trays (except polystyrene code 6). Keep lids on.

#### PAPER

All types of paper magazines, tissue boxes, window envelopes, flyers, phone books and more

#### **CARDBOARD**

All types of cardboard manila folders, boxes, grocery packaging, egg cartons, greeting cards and more.

#### **ALUMINIUM**

Foil, drink cans and spray cans only.

**CARTONS** 

Cartons that hold liquid – tetra pak, juice boxes etc.