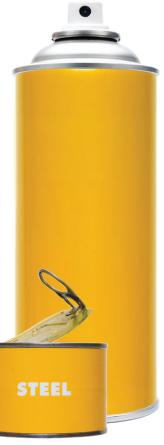

# RECYCLE RIGHT WITH VIS IF IT'S NOT LIKE ONE OF THESE, PUT IT N THE RUBBISH PLEASE



#### **PLASTIC**

Bottles, containers, meat and biscuit trays (except polystyrene code 6). Keep lids on.

#### PAPER

All types of paper magazines, tissue boxes, window envelopes, flyers, phone books and more

#### **CARDBOARD**

All types of cardboard manila folders, boxes, grocery packaging, egg cartons, greeting cards and more.

#### **ALUMINIUM**

Foil, drink cans and spray cans only.

**CARTONS** 

Cartons that hold liquid – tetra pak, juice boxes etc.

## **ALL RECYCLABLES MUST BE CLEAN AND EMPTY**





### **STEEL**

Food cans and spray cans only.

#### **GLASS**

**Bottles and** jars only. Keep lids on, no matter what they're made of.