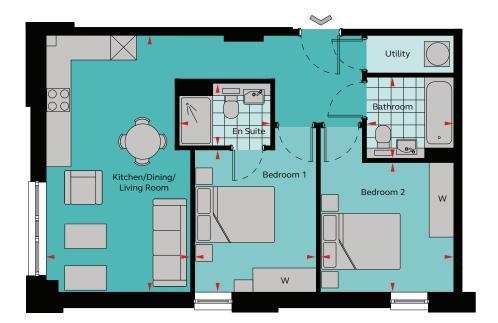

## 2 Bedroom Apartment

Туре В

## Floor areas

| Total Area                | 60.5 sq m     | 651.22 sq ft    |
|---------------------------|---------------|-----------------|
| Bathroom                  | 1.95m x 2.10m | 6' 5" x 6' 11"  |
| Bedroom 2                 | 3.20m x 3.10m | 10' 6" x 10' 2" |
| Ensuite                   | 2.20m x 1.50m | 7' 3" x 4' 11"  |
| Bedroom 1                 | 2.93m x 3.43m | 9' 7" x 11' 3"  |
| Kitchen / Dining / Living | 3.47m x 6.18m | 11' 5" x 20' 3" |
|                           |               |                 |