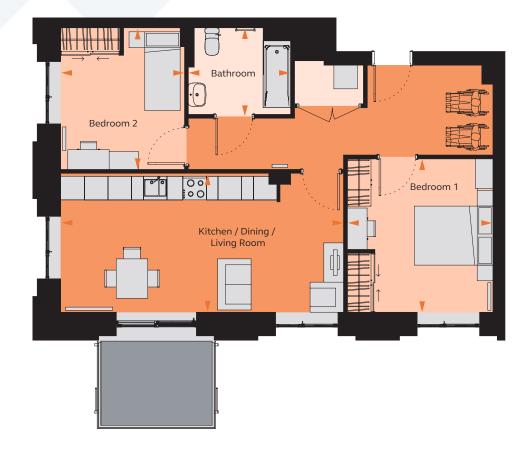

## **2 BEDROOM APARTMENT**

**Type A** Units 201, 301, 401, 801, 901

## Floor areas

| Total Area                 | 75.50 sq m    | 812.68 sq ft     |
|----------------------------|---------------|------------------|
| Bathroom                   | 2.60m x 2.20m | 8' 6" x 7' 3"    |
| Bedroom 2                  | 3.15m x 3.60m | 10' 4" x 11' 10" |
| Bedroom 1                  | 3.70m x 3.90m | 12' 2" x 12' 10" |
| Kitchen/Dining/Living Room | 7.19m x 3.53m | 23' 7" x 11' 7"  |

## Floor locator

| Floor 2 | 2, | 3, | 4, | 8, | 9 |  |
|---------|----|----|----|----|---|--|
|---------|----|----|----|----|---|--|

These plans are to be used as a guide only to the apartment types available. \* Handed apartment