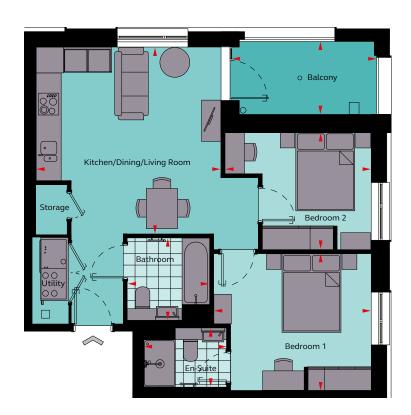

## 2 Bedroom Apartment

## Nautilus Apartments - Type I

## Floor areas

| Total Area                 | 62.0 sq m     | 667.4 sq ft     |
|----------------------------|---------------|-----------------|
| Bathroom                   | 2.23m x 2.21m | 7' 4" x 7' 3"   |
| Bedroom 2                  | 3.08m x 2.98m | 10' 0" x 9' 9"  |
| En-suite                   | 2.23m x 1.50m | 7' 4" x 4' 11"  |
| Bedroom 1                  | 3.58m x 3.48m | 11' 9" x 11' 5" |
| Kitchen/Dining/Living Room | 4.71m x 4.78m | 15' 5" x 15' 8" |
|                            |               |                 |

These plans are to be used as a guide only and are for illustrative purposes to the apartment types and sizes available. \* Handed apartment