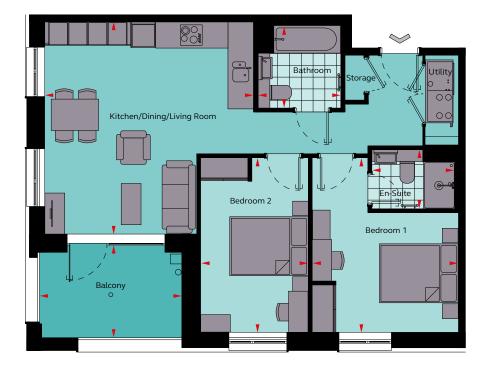

## 2 Bedroom Apartment

Nautilus Apartments - Type L

## **Floor areas**

| Total Area                 | 71.1 sq m     | 765.3 sq ft     |
|----------------------------|---------------|-----------------|
| Bathroom                   | 2.21m x 1.86m | 7' 3" x 6' 1"   |
| Bedroom 2                  | 2.75m x 4.44m | 9' 0" x 14' 6"  |
| En-suite                   | 1.90m x 1.54m | 6' 1" x 5' 1"   |
| Bedroom 1                  | 3.71m x 3.04m | 12' 2" x 10' 0" |
| Kitchen/Dining/Living Room | 5.33m x 5.40m | 17' 6" x 17' 9" |

These plans are to be used as a guide only and are for illustrative purposes to the apartment types and sizes available. \* Handed apartment