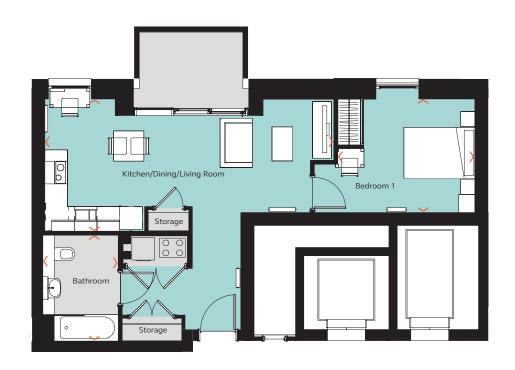

## 1 BEDROOM APARTMENT

## **ASTOR APARTMENTS**

Units 6B, 7B, 8B, 9B, 10B, 11B, 12B, 13B, 14B, 15B, 16B, 17B, 18B, 19B, 20B

## Floor areas

| Total Area                 | 51.00 sq m    | 548.96 sq ft     |
|----------------------------|---------------|------------------|
| Bathroom                   | 2.00m x 2.80m | 6' 7" x 9' 2"    |
| Bedroom 1                  | 3.63m x 3.00m | 11' 11" x 9' 10" |
| Kitchen/Dining/Living Room | 7.64m x 3.49m | 25' 1" x 11' 5"  |
|                            |               |                  |