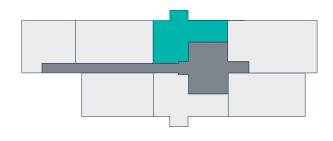

## Floor locator

**Block** Astor Apartments

Floor 6, 7, 8, 9, 10, 11, 12, 13, 14, 15, 16, 17, 18, 19, 20

These plans are to be used as a guide only to the apartment types available. There may be slight variations to the positioning of windows and built-in units.