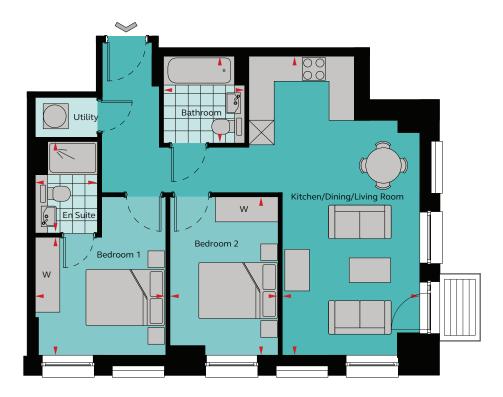

## 2 Bedroom Apartment

Type G with balcony

## **Floor** areas

| Total Area                | 61.1 sg m     | 657.67 sq ft     |
|---------------------------|---------------|------------------|
| Bathroom                  | 1.95m x 2.10m | 6' 5" x 6' 11"   |
| Bedroom 2                 | 2.60m x 3.81m | 8' 6" x 12' 6"   |
| Ensuite                   | 1.50m x 2.20m | 4' 11" x 7' 3"   |
| Bedroom 1                 | 3.05m x 3.81m | 10' 0" x 12' 6"  |
| Kitchen / Dining / Living | 3.31m x 7.20m | 10' 10" x 23' 7" |