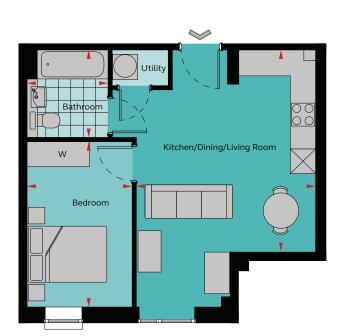

## 1 Bedroom Apartment

Type M

## Floor areas

| Total Area                | 40.0 sq m     | 430.56 sq ft     |
|---------------------------|---------------|------------------|
| Bathroom                  | 1.95m x 2.10m | 6' 5" x 6' 11"   |
| Bedroom                   | 2.53m x 3.98m | 8' 4" x 13' 1"   |
| Kitchen / Dining / Living | 4.28m x 4.86m | 14' 1" x 15' 11" |
| 100 1 150 110 1           | 4.00          | 441411 4514411   |