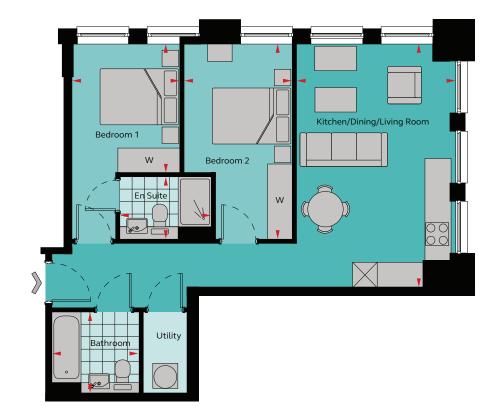

## 2 Bedroom Apartment

Type D

## Floor areas

| Total Area                | 61.7 sq m     | 664.13 sq ft    |
|---------------------------|---------------|-----------------|
| Bathroom                  | 2.10m x 1.92m | 6' 11" x 6' 4"  |
| Bedroom 2                 | 2.60m x 4.69m | 8' 6" x 15' 5"  |
| Ensuite                   | 2.30m x 1.50m | 9' 11" x 4' 11" |
| Bedroom 1                 | 2.59m x 3.09m | 8' 6" x 10' 2"  |
| Kitchen / Dining / Living | 3.81m x 5.95m | 12' 6" x 19' 6" |