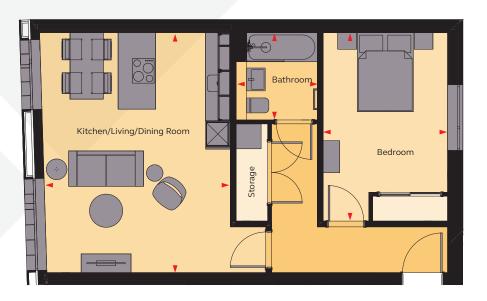

## **1 Bedroom Apartment**

**Type A** Units 2\*, 3\*, 4, 5\*, 6, 11\*, 12\*, 13, 14\*, 15, 23\*, 24\*, 25, 26\*, 27, 35\*, 36\*, 37, 38\*, 39, 47\*, 48\*

## **Floor** areas

| Kitchen/Dining/Living Room<br>Bedroom 1<br>Bathroom | 3.14m x 4.53m<br>1.95m x 2.10m | 10' 4" x 14' 10" |  |  |
|-----------------------------------------------------|--------------------------------|------------------|--|--|
| Storage                                             | 1.95m x 1.50m                  |                  |  |  |
| Total Area                                          | 55.3 sq m                      | 595.2 sq ft      |  |  |