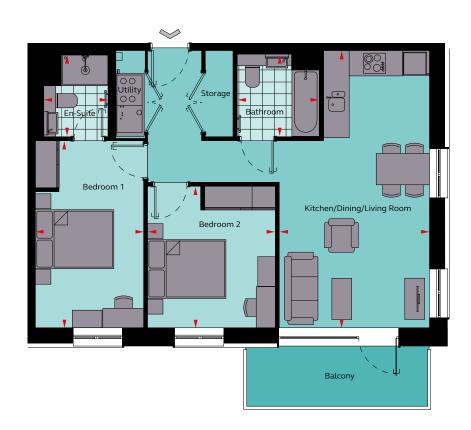

## 2 Bedroom Apartment

## Nautilus Apartments - Type K

## Floor areas

| Kitchen/Dining/Living Room | 3.82m x 7.05m | 12' 6" x 23' 2" |
|----------------------------|---------------|-----------------|
| Bedroom 1                  | 2.75m x 4.75m | 9' 0" x 15' 7"  |
| En-suite                   | 1.84m x 2.23m | 6' 1" x 7' 4"   |
| Bedroom 2                  | 3.25m x 3.57m | 10' 8" x 11' 5" |
| Bathroom                   | 2.10m x 2.23m | 6' 11" x 7' 4"  |
| Total Area                 | 71.1 sq m     | 765.3 sq ft     |

These plans are to be used as a guide only and are for illustrative purposes to the apartment types and sizes available. \* Handed apartment