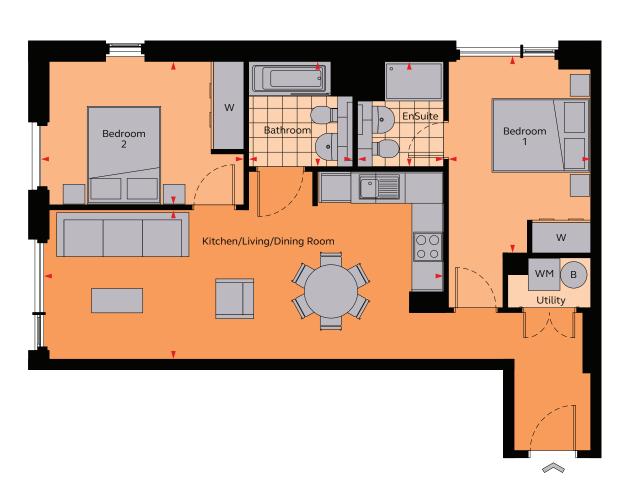

## 2 Bedroom Apartment

Type N

## Floor areas

| Total Area           | 70.5 sq m       | 759 sq ft       |
|----------------------|-----------------|-----------------|
| Bathroom             | 2.16 m x 2.13 m | 7' 1" x 7' 0"   |
| En-Suite Shower Room | 2.16 m x 1.78 m | 7' 1" x 5' 10"  |
| Bedroom 2            | 3.99 m x 2.94 m | 13' 1" x 9' 8"  |
| Bedroom 1            | 5.05 m x 2.91 m | 16' 7" x 9' 7"  |
| Kitchen / Dining     | 4.00 m x 3.85 m | 13' 1" x 12' 7" |
| Living               | 4.08 m x 3.07 m | 13' 5" x 10' 1" |
|                      |                 |                 |

These plans are to be used as a guide only and are for illustrative purposes to the  $\,$ apartment types and sizes available. Handed apartment.