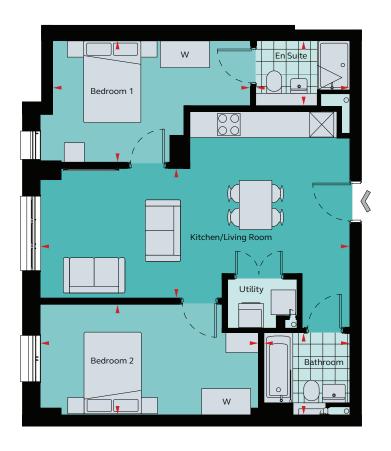

## 2 Bedroom Apartment

## Type C

## Floor areas

| Total Area            | 67.1 sq m     | 722 sq ft       |
|-----------------------|---------------|-----------------|
| Bathroom              | 2.10m x 2.02m | 6' 11" x 6' 8"  |
| Bedroom 2             | 5.33m x 2.72m | 17' 6" x 8' 11" |
| En Suite              | 2.30m x 1.60m | 7' 7" x 5' 3"   |
| Bedroom 1             | 4.83m x 2.98m | 15' 10" x 9' 9" |
| Kitchen / Living Room | 3.19m x 7.49m | 10' 6" x 24' 7" |
|                       |               |                 |