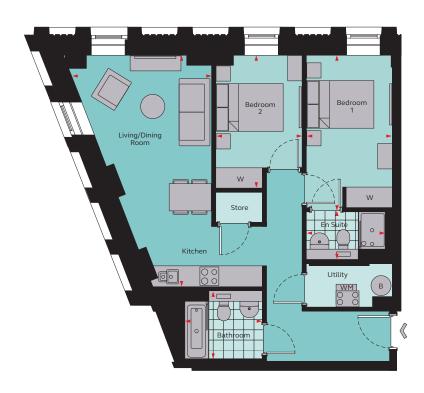

## 2 Bedroom Apartment

## Type C

## Floor areas

| 70.02 sq m 753.7 sq ft         | Total Area            |
|--------------------------------|-----------------------|
| 2.28m x 1.98m 7' 6" x 6' 6"    | Bathroom              |
| 2.56m x 3.93m 8' 5" x 12' 11"  | Bedroom 2             |
| 2.33m x 1.40m 7' 8" x 4' 7"    | Ensuite               |
| 2.55m x 4.51m 8' 4" x 14' 10"  | Bedroom 1             |
| 4.25m x 6.78m 13' 11" x 22' 3' | Kitchen / Living Room |
| 4.25m x 6.78m 13' 11" x 22'    | Kitchen / Living Room |