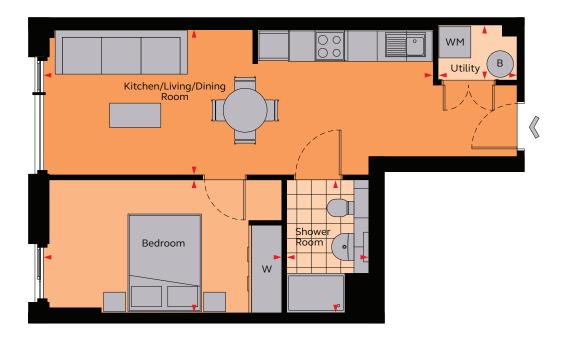

## 1 Bedroom Apartment

## Type I

## Floor areas

| Shower Room Total            | 2.73m x 1.69m<br>46.3 sq m     | 8' 11" x 5' 7"  498 sq ft        |
|------------------------------|--------------------------------|----------------------------------|
| Bedroom                      | 4.76m x 2.73m                  | 15' 7" x 8' 11"                  |
| Living<br>Kitchen and Dining | 4.32m x 2.99m<br>5.26m x 2.99m | 14' 2" x 9' 9"<br>17' 3" x 9' 9" |

These plans are to be used as a guide only and are for illustrative purposes to the apartment types and sizes available. Handed apartment.