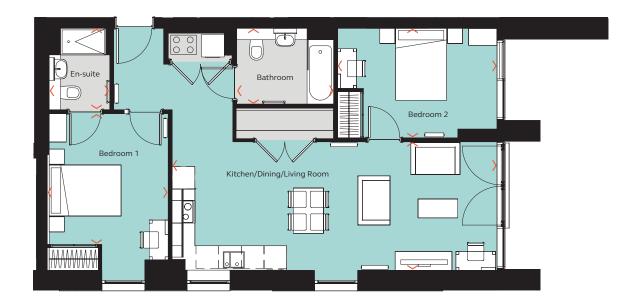

## **2 BEDROOM APARTMENT**

## **ASTOR APARTMENTS**

Units 1H, 2H, 3H, 4H, 5, 6H, 7H, 8H, 9H, 10H, 11H, 12H, 13H, 14H, 15H, 16H, 17H

## Floor areas

| Total Area                 | 77.00 sq m    | 828.80 sq ft    |
|----------------------------|---------------|-----------------|
| Bathroom                   | 2.56m x 2.00m | 8' 5" x 6' 7"   |
| Bedroom 2                  | 4.22m x 2.89m | 13' 10" x 9' 6" |
| En-suite                   | 1.60m x 2.15m | 5' 3" x 7' 1"   |
| Bedroom 1                  | 3.15m x 3.46m | 10' 4" x 11' 4" |
| Kitchen/Dining/Living Room | 8.60m x 3.40m | 28' 3" x 11' 2" |