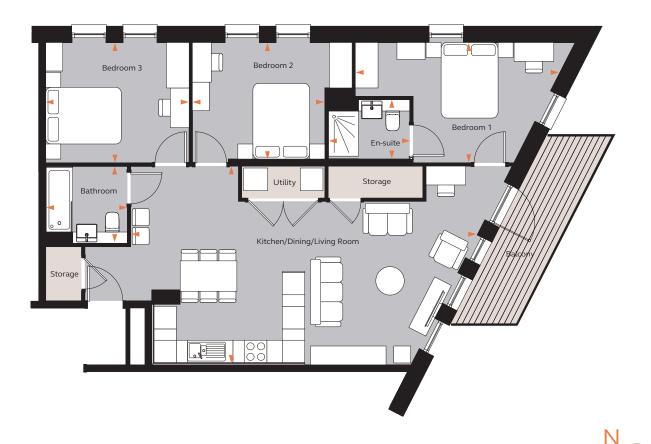

## **3 Bedroom Apartment**

Adlay Apartments Units 86, 93, 100, 107, 114

## **Floor** areas

| Kitchen/Dining/Living |
|-----------------------|
| Bedroom 1             |
| En-suite              |
| Bedroom 2             |
| Bedroom 3             |
| Bathroom              |
| Total Area (NIA)      |
| Balcony               |

9.22m x 4.33m 5.53m x 3.19m 2.15m x 1.58m 3.51m x 3.09m 3.77m x 3.19m 2.15m x 2.02m **96 sq m** 9.1 sq m

30' 3" x 14' 3" 18' 2" x 10' 6" 7' 1" x 5' 2" 11' 6" x 10' 2" 12' 4" x 10' 6" 7' 1" x 6' 8" **1,034 sq ft** 98 sq ft