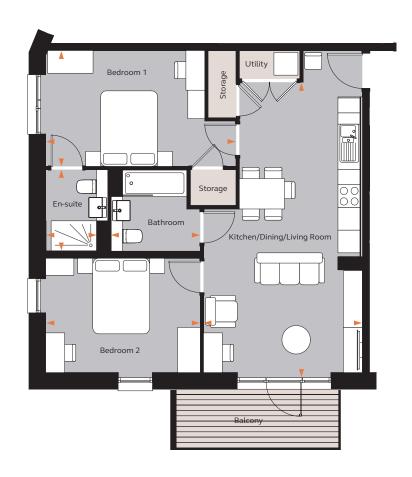

## 2 Bedroom Apartment

## **Adlay Apartments**

Units 84, 90, 97, 104, 111, 118, 123, 127, 131, 135, 139, 143, 147, 151

## Floor areas

| Kitchen/Dining/Living | 4.21m x 8.53m | 13' 10" x 28' 0" |
|-----------------------|---------------|------------------|
| Bedroom 1             | 4.21m x 3.07m | 13' 10" x 10' 1" |
| En-suite              | 1.64m x 2.16m | 5' 5" x 7' 1"    |
| Bedroom 2             | 4.09m x 3.03m | 13' 5" x 9' 11"  |
| Bathroom              | 2.35m x 2.16m | 7' 9" x 7' 1"    |
| Total Area (NIA)      | 71.1 sq m     | 765 sq ft        |
| Balcony               | 7.1 sq m      | 76 sq ft         |

These plans are to be used as a guide only to the apartment types available.

All measurements are estimated and for guidance only.