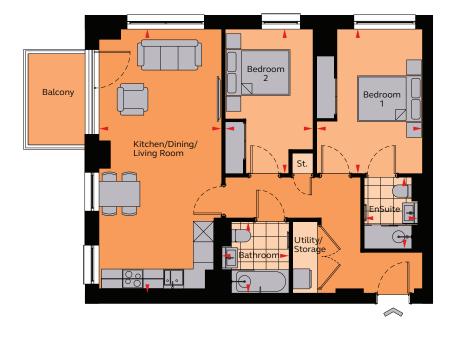

## 2 Bedroom Apartment

Type 2A

Apartments No. 106, 114\*, 206, 214\*, 306, 314\*, 404, 412\*, 503, 511\*

## **Floor** areas

| Total Area                | 72.7 sq m       | 782 sq ft         |
|---------------------------|-----------------|-------------------|
| Bedroom                   | 4.29 m / 2.58 m | 14.1 ft / 8.4 ft  |
| Bathroom                  | 2.10 m / 1.70 m | 6.9 ft / 5.6 ft   |
| Ensuite                   | 2.10 m / 1.30 m | 6.9 ft / 4.3 ft   |
| Bedroom                   | 4.29 m / 3.18 m | 14.1 ft / 10.4 ft |
| Kitchen / Dining / Living | 3.53 m / 7.87 m | 11.6 ft / 25.8 ft |

## These plans are to be used as a guide only and are for illustrative purposes to the apartment types and sizes available. \* Handed apartment