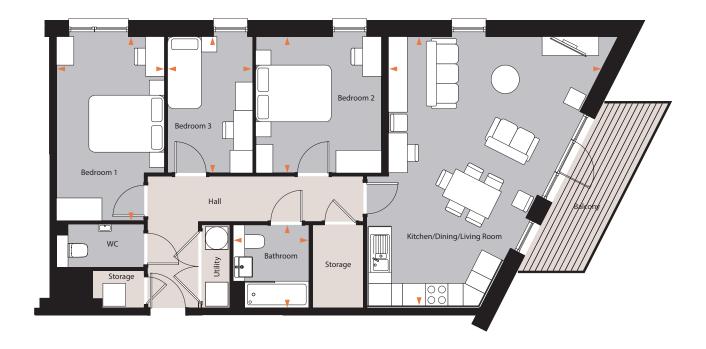

## **3 Bedroom Apartment**

Poppy Apartments Units 46, 50, 56, 62, 68, 74, 80

## Floor areas

| Kitchen/Dining/Living |
|-----------------------|
| Bedroom 1             |
| Bedroom 2             |
| Bedroom 3             |
| Bathroom              |
| WC                    |
| Total Area (NIA)      |
| Balcony               |

5.34m x 7.18m 2.85m x 4.87m 3.33m x 3.61m 2.25m x 3.61m 2.02m x 2.20m 2.32m x 1.15m 93 sq m 8.3 sq m

17' 6" x 23' 7" 9' 4" x 16' 0" 10' 11" x 11' 10" 7' 5" x 11' 10" 6' 8" x 7' 3" 7' 7" x 3' 9" **1,001 sq ft** 89 sq ft