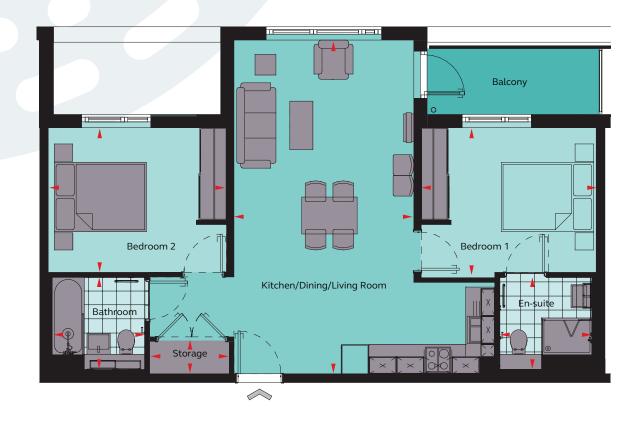

## 2 Bedroom Apartment

Type 02A

Apartments 225, 228\*, 325, 328\*, 425, 428\*, 525, 528\*, 625, 628\*

## Floor areas

|               | 762.3 sq ft                                                                                        |
|---------------|----------------------------------------------------------------------------------------------------|
| 1.64m x 0.70m | 5' 5" x 2' 4"                                                                                      |
| 2.10m x 2.10m | 6' 11" x 6' 11"                                                                                    |
| 3.83m x 3.13m | 12' 7" x 10' 3"                                                                                    |
| 2.10m x 2.10m | 6' 11" x 6' 11"                                                                                    |
| 3.85m x 3.20m | 12' 8" x 10' 6"                                                                                    |
| 3.90m x 7.23m | 12' 10" x 23' 9"                                                                                   |
|               | 3.90m x 7.23m<br>3.85m x 3.20m<br>2.10m x 2.10m<br>3.83m x 3.13m<br>2.10m x 2.10m<br>1.64m x 0.70m |

## Floor locator

2, 3, 4, 5, 6

These plans are to be used as a guide only and are for illustrative purposes to the apartment types and sizes available. \* Handed apartment. + Apartments have a balcony. Juliette balconies on other apartments.