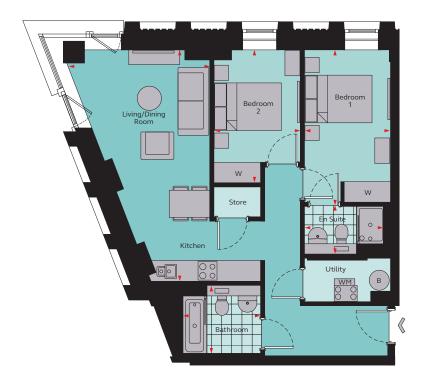

## 2 Bedroom Apartment

## Type B

## Floor areas

|     | 775.0 sq ft     | 72.00 sq m    | Total Area            |
|-----|-----------------|---------------|-----------------------|
|     | 7' 6" x 6' 6"   | 2.28m x 1.98m | Bathroom              |
| 1'' | 8' 5" x 12' 11' | 2.56m x 3.93m | Bedroom 2             |
|     | 7' 8" x 4' 7"   | 2.33m x 1.40m | Ensuite               |
| 0"  | 8' 4" x 14' 10  | 2.55m x 4.51m | Bedroom 1             |
| 3"  | 16' 2" x 22' 3  | 4.94m x 6.78m | Kitchen / Living Room |
|     |                 | 4.94m x 6.78m | . 3                   |