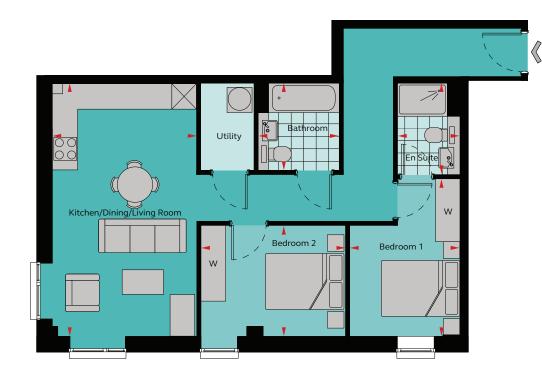

## 2 Bedroom Apartment

Type N

## Floor areas

| Total Area                | 59.4 sq m     | 639.38 sq ft    |
|---------------------------|---------------|-----------------|
| Bathroom                  | 1.95m x 2.10m | 6' 5" x 6' 11"" |
| Bedroom 2                 | 3.33m x 2.78m | 10' 11" x 9' 1" |
| Ensuite                   | 1.50m x 2.20m | 4' 11" x 7' 3"  |
| Bedroom 1                 | 2.65m x 3.95m | 8' 8" x 12' 11" |
| Kitchen / Dining / Living | 3.50m x 6.12m | 11' 6" x 20' 1" |