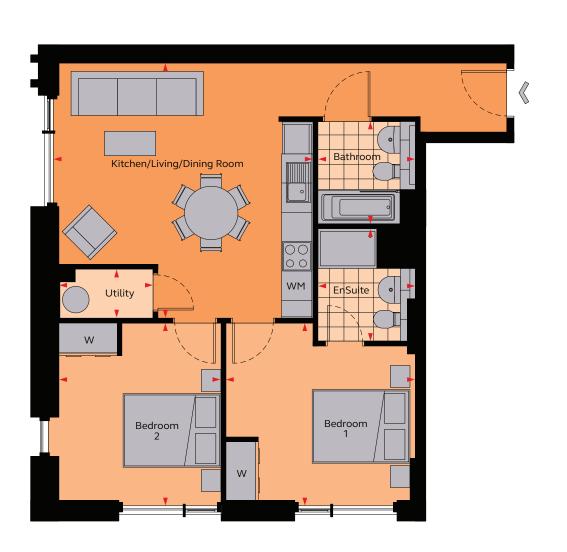

## 2 Bedroom Apartment

## Type O

## Floor areas

| Total Area           | 69.0 sq m     | 743 sq ft         |
|----------------------|---------------|-------------------|
| En-suite Shower Room | 2.30m x 2.00m | 7' 7" x 6' 7"     |
| Bathroom             | 2.10m x 2.00m | 6' 11" x 6' 7"    |
| Bedroom 2            | 3.63m x 3.32m | 11' 11" x 10' 11" |
| Bedroom 1            | 3.89m x 3.63m | 12' 9" x 11' 11"  |
| Kitchen and Dining   | 5.30m x 3.18m | 17' 5" x 10' 5"   |
| Living               | 4.20m x 3.41m | 13' 9" x 11' 2"   |
|                      |               |                   |

These plans are to be used as a guide only and are for illustrative purposes to the apartment types and sizes available. Handed apartment.