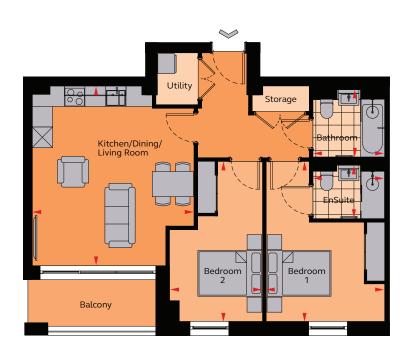

## 2 Bedroom Apartment

## Type 2E

Apartments No. 109\*, 111, 209\*, 211, 309\*, 311, 407, 409\*, 506, 508\*

## Floor areas

| Total Area                | 67.1 sq m       | 723 sq ft         |
|---------------------------|-----------------|-------------------|
| Bedroom 2                 | 2.63 m / 3.66 m | 8.6 ft / 12.0 ft  |
| Bathroom                  | 1.70 m / 2.10 m | 5.6 ft / 6.9 ft   |
| Ensuite                   | 1.30 m / 2.10 m | 4.3 ft / 6.9 ft   |
| Bedroom 1                 | 5.16 m / 2.85 m | 16.9 ft / 9.3 ft  |
| Kitchen / Dining / Living | 5.16 m / 6.14 m | 16.9 ft / 20.1 ft |
|                           |                 |                   |