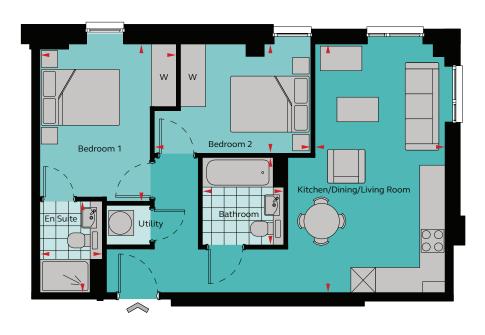

## 2 Bedroom Apartment

Type I

## Floor areas

| Kitchen / Dining / Living<br>Bedroom 1 | 3.23m x 5.98m<br>3.28m x 3.78m | 10' 7" x 19' 7"<br>10' 9" x 12' 5" |
|----------------------------------------|--------------------------------|------------------------------------|
| Ensuite                                | 1.50m x 2.20m                  | 4' 11" x 7' 3"                     |
| Bedroom 2                              | 3.75m x 2.62m                  | 12' 4" x 8' 7"                     |
| Bathroom                               | 1.95m x 2.10m                  | 6' 5" x 6' 11"                     |
| Total Area                             | 58.2 sq m                      | 626.46 sq ft                       |