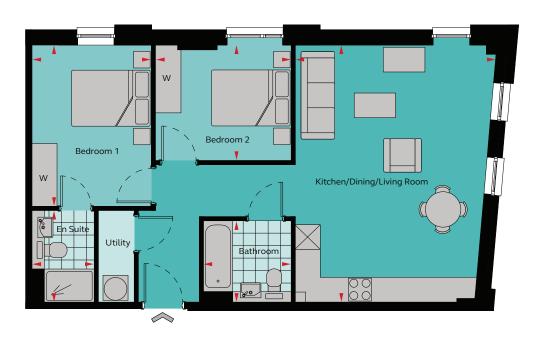

## 2 Bedroom Apartment

Type K

## Floor areas

| Kitchen / Dining / Living<br>Bedroom 1 | 4.82m x 6.18m<br>2.88m x 3.88m | 15' 10" x 20' 3"<br>9' 5" x 12' 8" |
|----------------------------------------|--------------------------------|------------------------------------|
| Ensuite                                | 1.50m x 2.20m                  | 9 5 x 12 8<br>4' 1" x 7' 3"        |
| Bedroom 2                              | 3.25m x 2.77m                  | 10' 8" x 9' 1"                     |
| Bathroom                               | 2.10m x 1.95m                  | 6' 11" x 6' 5"                     |
| Total Area                             | 67.3 sq m                      | 724.41 sq ft                       |