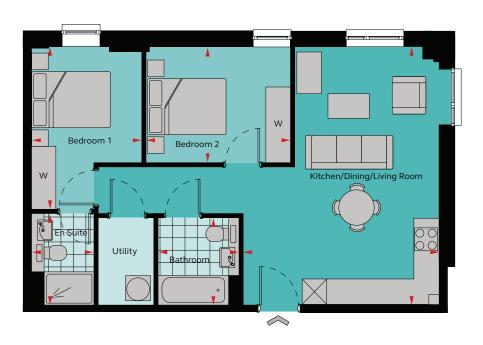

# 2 Bedroom Apartment

## Type O

### Floor areas

| Kitchen / Dining / Living | 3.51m x 6.12m                  | 11' 6" x 20' 1"                   |
|---------------------------|--------------------------------|-----------------------------------|
| Bedroom 1<br>Ensuite      | 2.65m x 3.95m<br>1.50m x 2.20m | 8' 8" x 12' 11"<br>4' 11" x 7' 3" |
| Bedroom 2                 | 3.33m x 2.77m                  | 10' 11" x 9' 1"                   |
| Bathroom                  | 1.95m x 2.10m                  | 6' 5" x 6' 11""                   |
| Total Area                | 59.4 sq m                      | 639.38 sq ft                      |

### Floor locator

Nickel floors Upper Ground, 1, 2, 3, 4