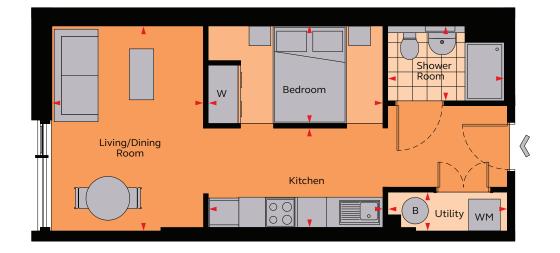

## Studio Apartment

## Type B

## Floor areas

| Shower Room Total  | 2.93m x2.01m<br>2.40m x1.54m<br><b>39.2</b> sg m | 9' 7" x 6' 7"<br>7' 10" x 5' 1"<br><b>422 sq ft</b> |
|--------------------|--------------------------------------------------|-----------------------------------------------------|
| Living             | 4.21m x3.11m                                     | 13' 10" x 10' 2"                                    |
| Kitchen and Dining | 3.70m x 2.05m                                    | 12' 1 x 6' 9"                                       |

These plans are to be used as a guide only and are for illustrative purposes to the apartment types and sizes available. Handed apartment.