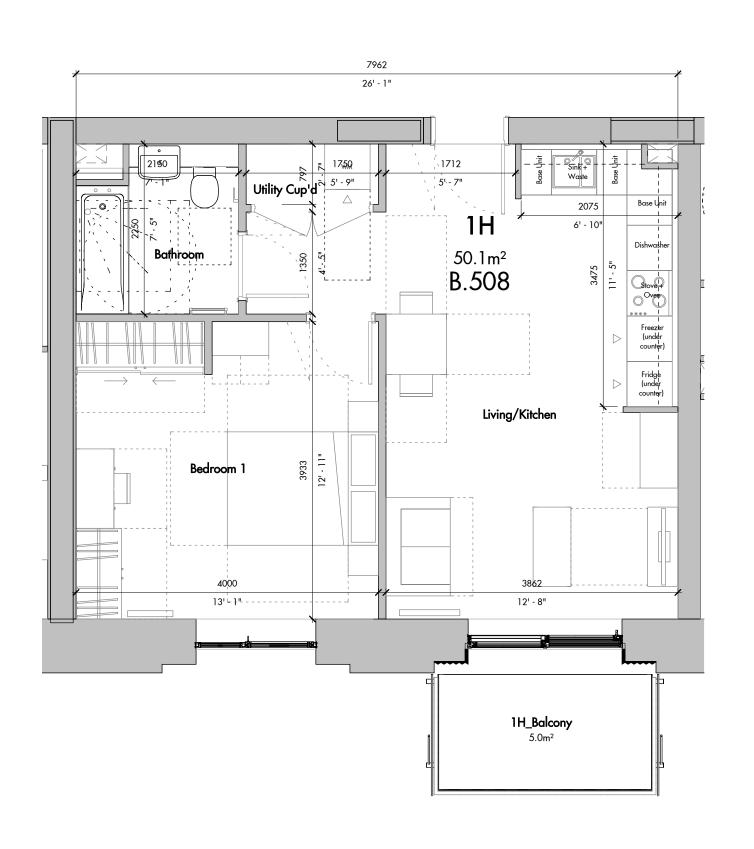

DESCRIPTION

REV DATE

Areas shown are scheme design only. Refer to QS measured areas for costs are valuations.

|   | UNIT TYPE                           | 1H   | 1B2P  |
|---|-------------------------------------|------|-------|
|   | Area                                | Sqm  | Sqft  |
|   |                                     | 50.1 | 539.3 |
|   | Balcony                             | Sqm  | Sqft  |
|   |                                     | 5.0  | 53.8  |
|   | Wheelchair Adaptable/<br>Accessible | N/A  |       |
|   | Level                               | 5-7  |       |
|   | Block                               | В    |       |
| d | Tenure                              | PRS  |       |