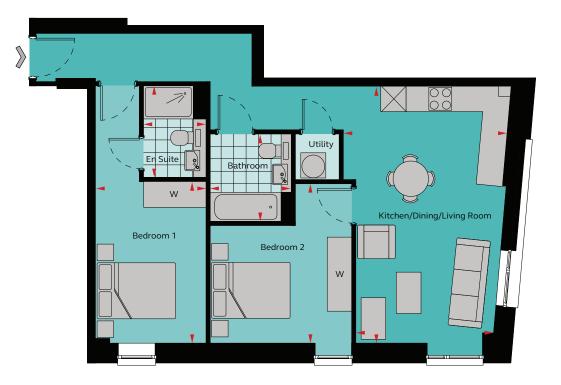

## 2 Bedroom Apartment

### Туре М

### **Floor** areas

| Total Area                | 66.7 sq m     | 717.95 sq ft    |
|---------------------------|---------------|-----------------|
| Bathroom                  | 1.95m x 2.10m | 6' 5" x 6' 11"  |
| Bedroom 2                 | 3.21m x 3.83m | 10' 6" x 12' 7" |
| Ensuite                   | 1.50m x 2.20m | 4' 11" x 7' 3"  |
| Bedroom 1                 | 2.65m x 3.53m | 8' 8" x 11' 7"  |
| Kitchen / Dining / Living | 4.03m x 5.84m | 13' 3" x 19' 2" |
|                           |               |                 |