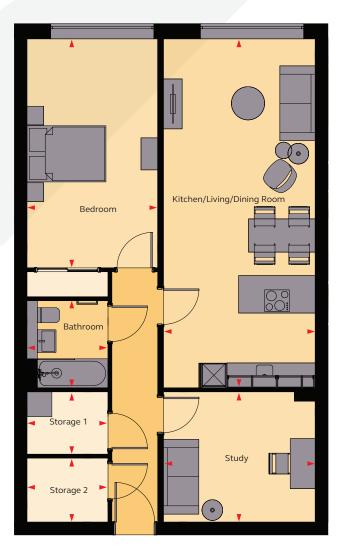

## 1 Bedroom Apartment with Study

**Type H** Units 8, 20, 32, 44

## Floor areas

| Total Area                 | 80.5 sq m     | 866.5 sq ft     |
|----------------------------|---------------|-----------------|
| Storage 2                  | 1.95m x 1.54m | 6' 5" x 5' 1"   |
| Storage 1                  | 1.95m x 1.50m | 6' 5" x 4' 11"  |
| Bathroom                   | 1.95m x 2.10m | 6' 5" x 6' 11"  |
| Study                      | 3.65m x 3.13m | 12' 0" x 10' 3" |
| Bedroom 1                  | 3.14m x 5.50m | 10' 4" x 18' 1" |
| Kitchen/Dining/Living Room | 3.65m x 8.39m | 12' 0" x 27' 6" |